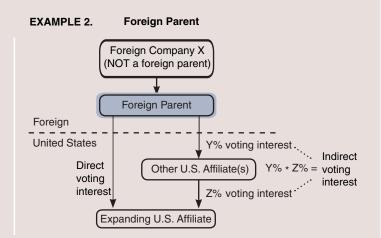

ore voting interest (directly, and/or indirectly through U.S. affiliates) in the expanding U.S. affiliate.

<u>Voting interest</u> is the percent of ownership in the voting securities of an incorporated business enterprise or an equivalent interest in an unincorporated business enterprise, including a branch or partnership.

• In a **general** or **limited partnership**, voting interest is presumed to be divided evenly between the general partners, and limited partners are presumed to have zero voting interest, unless otherwise stated in the partnership agreement.

• In the case of a **limited liability corporation** (LLC), voting interest is presumed to be divided equally between the members (owners), unless otherwise stated in the articles of organization or in the operating agreement.



What is this foreign parent's country of incorporation? If the foreign parent is an individual or government, provide the country of residence. For individuals who do not reside in their country of citizenship, please follow the guidelines for country of residence on page 9.

Country of Foreign Parent

### 8 What is this foreign parent's industry code?

- Select the category below which best describes the PRIMARY activity of the SINGLE <u>entity</u> named as the <u>foreign parent</u>. (The codes are also listed on page 8.)
- DO NOT base the code on the worldwide sales of all consolidated subsidiaries of the foreign parent.
- If the UBO is an individual, select the category "05 Individual."

203 1

202

# **IDENTIFYING THE ULTIMATE BENEFICIAL OWNER (UBO)**

Is this foreign parent also the