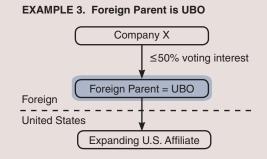

50 percent by another entity, then the foreign parent is NOT the UBO.

<sup>210</sup> <sup>1</sup> **1** Yes — *SKIP to* **12** <sup>1</sup> **2** No

<u>Voting interest</u> is the percent of ownership in the voting securities of an incorporated business enterprise or an equivalent interest in an unincorporated business enterprise.

• In a general or limited partnership, voting interest is presumed to be divided evenly between the general partners, and limited partners are presumed to have zero voting interest, unless otherwise stated in the partnership agreement.

• In the case of a **limited liability corporation** (LLC), voting interest is presumed to be divided equally between the members (owners), unless otherwise stated in the articles of organization or in the operating agreement.



#### **EXAMPLE 4.** Foreign Parent is Not UBO

of



#### 10 What is the name of the UBO?

If the UBO is an individual, write "individual" instead of the individual's name.

|    | 211 1                                                                                                                                                                                                                                                                                                                                                      |                                    |
|----|---------------------------------------------------------------------------------------------------------------------------------------------------------------------------------------------------------------------------------