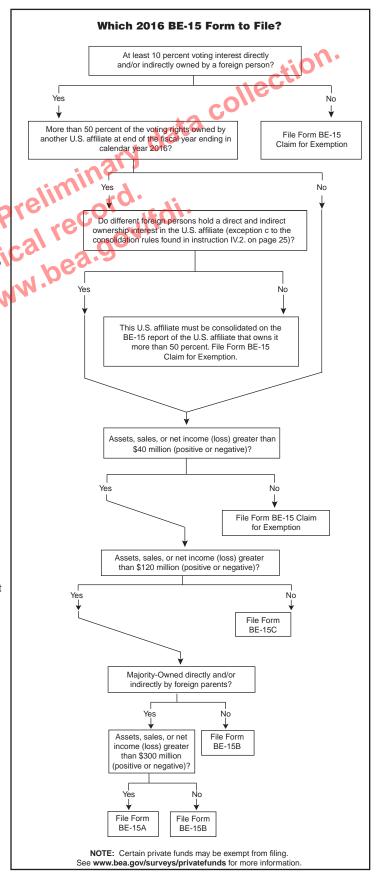

### Have you been notified that you must file a BE-15 Survey?

Copies of blank forms: www.bea.gov/fdi

If so, you must file a BE-15A, BE-15B, BE-15C, or BE-15 Claim for Exemption by the due date.

#### Who must file BE-15A:

Those majority-owned U.S. affiliates with any of the following items exceeding \$300 million (positive or negative):

- Sales or gross operating revenues
- Net income

If you do not meet the filing criteria above, another BE-15 survey may be applicable. See instruction I.A.1 on page 22 to determine which form to file. For more information on filing requirements, see instructions I.2 on page 23

Certain private funds may be exempt from filing. See item 2(e) of the BE-15 Claim for Exemption for more information.