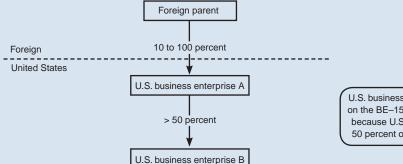

### **CONSOLIDATION OF U.S. AFFILIATES**

U.S. business enterprise B should be consolidated on the BE–15 report for U.S. business enterprise A because U.S. business enterprise B is more than 50 percent owned by U.S. business enterprise A.