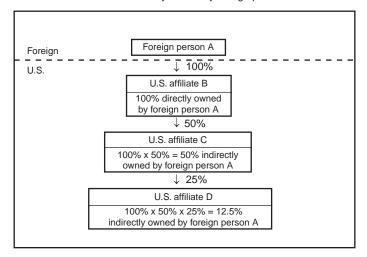

### Part I - Identification of U.S. Affiliate - Continued

| 9     | · · · · · · · · · · · · · · · · · · ·                                                                                                                                                                                                                                             | , ,                                     |        | U.S. affiliates NOT fully consolidated — See instruction 9 on page 26.  Number of U.S. affiliates, in which this U.S. affiliate has an ownership interest, that are NOT fully consolidated in this report. |                      |                                |                      |            |  |  |
|-------|-----------------------------------------------------------------------------------------------------------------------------------------------------------------------------------------------------------------------------------------------------------------------------------|-----------------------------------------|--------|------------------------------------------------------------------------------------------------------------------------------------------------------------------------------------------------------------|----------------------|--------------------------------|----------------------|------------|--|--|
|       | If number is not zero, complete the The U.S. affiliate named on page 1 unconsolidated U.S. affiliates of their appropriate form for these affiliates                                                                                                                              | must include data ir obligation to file | for ur | nconsolidated U                                                                                                                                                                                            |                      |                                |                      | e          |  |  |
| 10    | Did this U.S. affiliate acquire or establish any U                                                                                                                                                                                                                                |                                         | •      | _                                                                                                                                                                                                          | 7 1                  | • .                            |                      | er         |  |  |
|       | contained in this report on a fully consolidated basis, merged into this U.S. affiliate, or reflected as an equity investment?  1015 1 1 Yes Yes No If "Yes" file a Form BE-13 to reflect each acquisition if you have not done so already. Forms can be found at www.bea.gov/fdi |                                         |        |                                                                                                                                                                                                            |                      |                                |                      |            |  |  |
| 11    | Did this U.S. affiliate sell, transfer ownership of, or liquidate any U.S. subsidiaries, operating divisions, segments, etc., during its fiscal year that ended in calendar year 2016?  1016 1 1 Yes 1 2 No                                                                       |                                         |        |                                                                                                                                                                                                            |                      |                                |                      |            |  |  |
|       | IERSHIP — Enter percent of ownership in this U.S. af quivalent interest if an unincorporated affiliate). "Voting                                                                                                                                                                  |                                         |        |                                                                                                                                                                                                            |                      |                                | corporated affiliate | e (or      |  |  |
| (dire | <b>lign parent</b> — A foreign parent is the FIRST person<br>ct or indirect) in this U.S. affiliate. The country of the<br>rprise, or of residence if the parent is an individual of                                                                                              | foreign parent is                       | the co | ountry of incorpo                                                                                                                                                                                          | oration or organiz   | ation if the pare              |                      | terest     |  |  |
|       | Name of each direct owner 1                                                                                                                                                                                                                                                       | Country of                              |        | Voting i                                                                                                                                                                                                   | interest             | Equity i<br>(If different from |                      | BEA<br>USE |  |  |
| `     | resellingelli                                                                                                                                                                                                                                                                     | foreign parer                           | nt     | Close FY 2016<br>(1)                                                                                                                                                                                       | Close FY 2015<br>(2) | Close FY 2016<br>(3)           | Close FY 2015<br>(4) | ONLY       |  |  |
|       | nership held directly by foreign parent(s) of this or name of each foreign parent with direct ownership                                                                                                                                                                           |                                         |        |                                                                                                                                                                                                            | — if more than 2,    | continue on sep                | arate sheet.         |            |  |  |
| 12    |                                                                                                                                                                                                                                                                                   | Select Country                          | 1017   | 1                                                                                                                                                                                                          |                      | 3%                             | 4%                   | 5          |  |  |
| 13    |                                                                                                                                                                                                                                                                                   | Select Country                          | 1018   |                                                                                                                                                                                                            | 2 _%                 | 3%                             | 4 _%                 | 5          |  |  |
|       | Ownership held directly by all U.S. affiliates of the foreign parent(s) — see example 2 below.  Enter name of each U.S. affiliate that owns this affiliate and the country of the foreign parent — if more than 2, continue on separate sheet.                                    |                                         |        |                                                                                                                                                                                                            |                      |                                |                      |            |  |  |
| 14    |                                                                                                                                                                                                                                                                                   | Select Country                          | 1063   | 1%                                                                                                                                                                                                         | 2%                   | 3%                             | 4%                   | 5          |  |  |
| 15    |                                                                                                                                                                                                                                                                                   | Select Country                          | 1064   | 1%                                                                                                                                                                                                         | 2%                   | 3%                             | 4<br>%               | 5          |  |  |
| 16a   | All other U.S. persons (do not list names)                                                                                                                                                                                                                                        |                                         | 1061   | 1%                                                                                                                                                                                                         | %                    | 3%                             | 4%                   |            |  |  |
| 16b   | All other foreign persons (do not list names)                                                                                                                                                                                                                                     |                                         | 1062   | 1%                                                                                                                                                                                                         | 2%                   | 3%                             | 4%                   |            |  |  |
|       | TOTAL — Sum of items 12 through 16b                                                                                                                                                                                                                                               |                                         |        | 100%                                                                                                                                                                                                       | 100%                 | 100%                           | 100%                 |            |  |  |

## **Indirect Foreign Parent Ownership – Continued**

Use only if you need to enter more owners in item 14 on the previous page.

| Ownership hold indirectly by foreign per                                                                                 | ant(s) of this II S | Reporting Period |                  |                        |                  |  |  |  |
|--------------------------------------------------------------------------------------------------------------------------|---------------------|------------------|------------------|------------------------|------------------|--|--|--|
| Ownership held indirectly by foreign parent(s) of this U.S. affiliate through another U.S. affiliate – Give name of each |                     | Voting           | Interest         | <b>Equity Interest</b> |                  |  |  |  |
| foreign parent with indirect ownership.                                                                                  |                     |                  | Close FY<br>2015 | Close FY<br>2016       | Close FY<br>2015 |  |  |  |
|                                                                                                                          | Select Country      | %                | %                | %                      | %                |  |  |  |
|                                                                                                                          | Select Country      | %                | %                | %                      | %                |  |  |  |
|                                                                                                                          | Select Country      | %                | %                | %                      | %                |  |  |  |
|                                                                                                                          | Select Country      | %                | %                | %                      | %                |  |  |  |
|                                                                                                                          | Select Country      | %                | %                | %                      | %                |  |  |  |