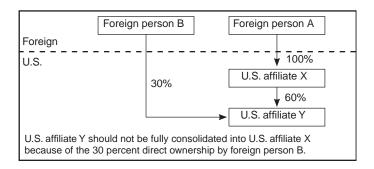

### Part I - Identification of U.S. Affiliate - Continued

| 9     | · · · · · · · · · · · · · · · · · · ·                                                                                                                                                                                                                                             | , ,                                     |        | U.S. affiliates NOT fully consolidated — See instruction 9 on page 26.  Number of U.S. affiliates, in which this U.S. affiliate has an ownership interest, that are NOT fully consolidated in this report. |                      |                                |                      |            |  |  |
|-------|-----------------------------------------------------------------------------------------------------------------------------------------------------------------------------------------------------------------------------------------------------------------------------------|-----------------------------------------|--------|------------------------------------------------------------------------------------------------------------------------------------------------------------------------------------------------------------|----------------------|--------------------------------|----------------------|------------|--|--|
|       | If number is not zero, complete the The U.S. affiliate named on page 1 unconsolidated U.S. affiliates of their appropriate form for these affiliates                                                                                                                              | must include data ir obligation to file | for ur | nconsolidated U                                                                                                                                                                                            |                      |                                |                      | e          |  |  |
| 10    | Did this U.S. affiliate acquire or establish any U                                                                                                                                                                                                                                |                                         | •      | _                                                                                                                                                                                                          | 7 1                  | • .                            |                      | er         |  |  |
|       | contained in this report on a fully consolidated basis, merged into this U.S. affiliate, or reflected as an equity investment?  1015 1 1 Yes Yes No If "Yes" file a Form BE-13 to reflect each acquisition if you have not done so already. Forms can be found at www.bea.gov/fdi |                                         |        |                                                                                                                                                                                                            |                      |                                |                      |            |  |  |
| 11    | Did this U.S. affiliate sell, transfer ownership of, or liquidate any U.S. subsidiaries, operating divisions, segments, etc., during its fiscal year that ended in calendar year 2016?  1016 1 1 Yes 1 2 No                                                                       |                                         |        |                                                                                                                                                                                                            |                      |                                |                      |            |  |  |
|       | IERSHIP — Enter percent of ownership in this U.S. af quivalent interest if an unincorporated affiliate). "Voting                                                                                                                                                                  |                                         |        |                                                                                                                                                                                                            |                      |                                | corporated affiliate | e (or      |  |  |
| (dire | <b>lign parent</b> — A foreign parent is the FIRST person<br>ct or indirect) in this U.S. affiliate. The country of the<br>rprise, or of residence if the parent is an individual of                                                                                              | foreign parent is                       | the co | ountry of incorpo                                                                                                                                                                                          | oration or organiz   | ation if the pare              |                      | terest     |  |  |
|       | Name of each direct owner 1                                                                                                                                                                                                                                                       | Country of                              |        | Voting i                                                                                                                                                                                                   | interest             | Equity i<br>(If different from |                      | BEA<br>USE |  |  |
| `     | resellingelli                                                                                                                                                                                                                                                                     | foreign parer                           | nt     | Close FY 2016<br>(1)                                                                                                                                                                                       | Close FY 2015<br>(2) | Close FY 2016<br>(3)           | Close FY 2015<br>(4) | ONLY       |  |  |
|       | nership held directly by foreign parent(s) of this or name of each foreign parent with direct ownership                                                                                                                                                                           |                                         |        |                                                                                                                                                                                                            | — if more than 2,    | continue on sep                | arate sheet.         |            |  |  |
| 12    |                                                                                                                                                                                                                                                                                   | Select Country                          | 1017   | 1                                                                                                                                                                                                          |                      | 3%                             | 4%                   | 5          |  |  |
| 13    |                                                                                                                                                                                                                                                                                   | Select Country                          | 1018   |                                                                                                                                                                                                            | 2 _%                 | 3%                             | 4 _%                 | 5          |  |  |
|       | Ownership held directly by all U.S. affiliates of the foreign parent(s) — see example 2 below.  Enter name of each U.S. affiliate that owns this affiliate and the country of the foreign parent — if more than 2, continue on separate sheet.                                    |                                         |        |                                                                                                                                                                                                            |                      |                                |                      |            |  |  |
| 14    |                                                                                                                                                                                                                                                                                   | Select Country                          | 1063   | 1%                                                                                                                                                                                                         | 2%                   | 3%                             | 4%                   | 5          |  |  |
| 15    |                                                                                                                                                                                                                                                                                   | Select Country                          | 1064   | 1%                                                                                                                                                                                                         | 2%                   | 3%                             | 4<br>%               | 5          |  |  |
| 16a   | All other U.S. persons (do not list names)                                                                                                                                                                                                                                        |                                         | 1061   | 1%                                                                                                                                                                                                         | %                    | 3%                             | 4%                   |            |  |  |
| 16b   | All other foreign persons (do not list names)                                                                                                                                                                                                                                     |                                         | 1062   | 1%                                                                                                                                                                                                         | 2%                   | 3%                             | 4%                   |            |  |  |
|       | TOTAL — Sum of items 12 through 16b                                                                                                                                                                                                                                               |                                         |        | 100%                                                                                                                                                                                                       | 100%                 | 100%                           | 100%                 |            |  |  |