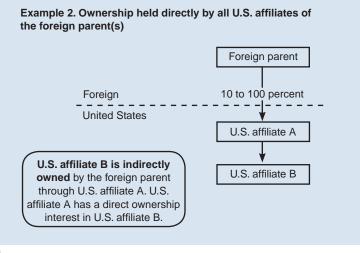

### Part I - Identification of U.S. Affiliate - Continued

| 9     | · · · · · · · · · · · · · · · · · · ·                                                                                                                                                                                                                                             | , ,                                     |        | U.S. affiliates NOT fully consolidated — See instruction 9 on page 26.  Number of U.S. affiliates, in which this U.S. affiliate has an ownership interest, that are NOT fully consolidated in this report. |                      |                                |                      |            |  |  |
|-------|-----------------------------------------------------------------------------------------------------------------------------------------------------------------------------------------------------------------------------------------------------------------------------------|-----------------------------------------|--------|------------------------------------------------------------------------------------------------------------------------------------------------------------------------------------------------------------|----------------------|--------------------------------|----------------------|------------|--|--|
|       | If number is not zero, complete the The U.S. affiliate named on page 1 unconsolidated U.S. affiliates of their appropriate form for these affiliates                                                                                                                              | must include data ir obligation to file | for ur | nconsolidated U                                                                                                                                                                                            |                      |                                |                      | e          |  |  |
| 10    | Did this U.S. affiliate acquire or establish any U                                                                                                                                                                                                                                |                                         | •      | _                                                                                                                                                                                                          | 7 1                  | • .                            |                      | er         |  |  |
|       | contained in this report on a fully consolidated basis, merged into this U.S. affiliate, or reflected as an equity investment?  1015 1 1 Yes Yes No If "Yes" file a Form BE-13 to reflect each acquisition if you have not done so already. Forms can be found at www.bea.gov/fdi |                                         |        |                                                                                                                                                                                                            |                      |                                |                      |            |  |  |
| 11    | Did this U.S. affiliate sell, transfer ownership of, or liquidate any U.S. subsidiaries, operating divisions, segments, etc., during its fiscal year that ended in calendar year 2016?  1016 1 1 Yes 1 2 No                                                                       |                                         |        |                                                                                                                                                                                                            |                      |                                |                      |            |  |  |
|       | IERSHIP — Enter percent of ownership in this U.S. af quivalent interest if an unincorporated affiliate). "Voting                                                                                                                                                                  |                                         |        |                                                                                                                                                                                                            |                      |                                | corporated affiliate | e (or      |  |  |
| (dire | <b>lign parent</b> — A foreign parent is the FIRST person<br>ct or indirect) in this U.S. affiliate. The country of the<br>rprise, or of residence if the parent is an individual of                                                                                              | foreign parent is                       | the co | ountry of incorpo                                                                                                                                                                                          | oration or organiz   | ation if the pare              |                      | terest     |  |  |
|       | Name of each direct owner 1                                                                                                                                                                                                                                                       | Country of                              |        | Voting i                                                                                                                                                                                                   | interest             | Equity i<br>(If different from |                      | BEA<br>USE |  |  |
| `     | resellingelli                                                                                                                                                                                                                                                                     | foreign parer                           | nt     | Close FY 2016<br>(1)                                                                                                                                                                                       | Close FY 2015<br>(2) | Close FY 2016<br>(3)           | Close FY 2015<br>(4) | ONLY       |  |  |
|       | nership held directly by foreign parent(s) of this or name of each foreign parent with direct ownership                                                                                                                                                                           |                                         |        |                                                                                                                                                                                                            | — if more than 2,    | continue on sep                | arate sheet.         |            |  |  |
| 12    |                                                                                                                                                                                                                                                                                   | Select Country                          | 1017   | 1                                                                                                                                                                                                          |                      | 3%                             | 4%                   | 5          |  |  |
| 13    |                                                                                                                                                                                                                                                                                   | Select Country                          | 1018   |                                                                                                                                                                                                            | 2 _%                 | 3%                             | 4 _%                 | 5          |  |  |
|       | Ownership held directly by all U.S. affiliates of the foreign parent(s) — see example 2 below.  Enter name of each U.S. affiliate that owns this affiliate and the country of the foreign parent — if more than 2, continue on separate sheet.                                    |                                         |        |                                                                                                                                                                                                            |                      |                                |                      |            |  |  |
| 14    |                                                                                                                                                                                                                                                                                   | Select Country                          | 1063   | 1%                                                                                                                                                                                                         | 2%                   | 3%                             | 4%                   | 5          |  |  |
| 15    |                                                                                                                                                                                                                                                                                   | Select Country                          | 1064   | 1%                                                                                                                                                                                                         | 2%                   | 3%                             | 4<br>%               | 5          |  |  |
| 16a   | All other U.S. persons (do not list names)                                                                                                                                                                                                                                        |                                         | 1061   | 1%                                                                                                                                                                                                         | %                    | 3%                             | 4%                   |            |  |  |
| 16b   | All other foreign persons (do not list names)                                                                                                                                                                                                                                     |                                         | 1062   | 1%                                                                                                                                                                                                         | 2%                   | 3%                             | 4%                   |            |  |  |
|       | TOTAL — Sum of items 12 through 16b                                                                                                                                                                                                                                               |                                         |        | 100%                                                                                                                                                                                                       | 100%                 | 100%                           | 100%                 |            |  |  |