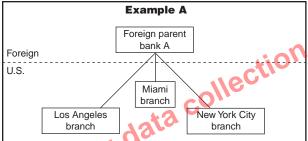

- 1399 1 1 U.S. Generally Accepted Accounting Principles
  - International Financial Reporting Standards (as promulgated by, or adapted from, the International Accounting Standards Board)

    NOTE Do not prepare your BE–15 report using the proportionate consolidation method.
  - Other reporting standards Specify the reporting standards used
- Is more than 50 percent of the voting interest in this U.S. business enterprise owned by another U.S. affiliate of the foreign parent (see the diagram below)?
  - If "Yes" Do not complete this report unless exception 2.c. described in the consolidation rules on page 25 applies. If this exception does not apply, forward this BE-15 survey packet to the U.S. business enterprise owning your company more than 50 percent, and notify BEA of the action taken by filing BE-15 Claim for Exemption with item 2(d) completed on page 3 of that form. The BE-15 Claim for Exemption can be downloaded from BEA's Web site at: www.bea.gov/fdi
    - <sup>1</sup> <sup>2</sup> No If "No" Complete this report in accordance with the consolidation rules starting on page 24.

### **CONSOLIDATION OF U.S. AFFILIATES**

U.S. business enterprise B should be consolidated on the BE–15 report for U.S. business enterprise A because U.S. business enterprise B is more than 50 percent owned by U.S. business enterprise A.