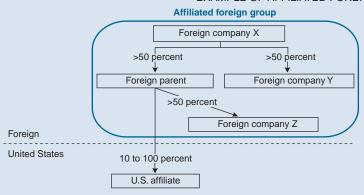

### Part I - Identification of U.S. Affiliate - Continued

| 9     | · · · · · · · · · · · · · · · · · · ·                                                                                                                                                                                                                                             | , ,                                     |        | U.S. affiliates NOT fully consolidated — See instruction 9 on page 26.  Number of U.S. affiliates, in which this U.S. affiliate has an ownership interest, that are NOT fully consolidated in this report. |                      |                                |                      |            |  |  |
|-------|-----------------------------------------------------------------------------------------------------------------------------------------------------------------------------------------------------------------------------------------------------------------------------------|-----------------------------------------|--------|------------------------------------------------------------------------------------------------------------------------------------------------------------------------------------------------------------|----------------------|--------------------------------|----------------------|------------|--|--|
|       | If number is not zero, complete the The U.S. affiliate named on page 1 unconsolidated U.S. affiliates of their appropriate form for these affiliates                                                                                                                              | must include data ir obligation to file | for ur | nconsolidated U                                                                                                                                                                                            |                      |                                |                      | e          |  |  |
| 10    | Did this U.S. affiliate acquire or establish any U                                                                                                                                                                                                                                |                                         | •      | _                                                                                                                                                                                                          | 7 1                  | • .                            |                      | er         |  |  |
|       | contained in this report on a fully consolidated basis, merged into this U.S. affiliate, or reflected as an equity investment?  1015 1 1 Yes Yes No If "Yes" file a Form BE-13 to reflect each acquisition if you have not done so already. Forms can be found at www.bea.gov/fdi |                                         |        |                                                                                                                                                                                                            |                      |                                |                      |            |  |  |
| 11    | Did this U.S. affiliate sell, transfer ownership of, or liquidate any U.S. subsidiaries, operating divisions, segments, etc., during its fiscal year that ended in calendar year 2016?  1016 1 1 Yes 1 2 No                                                                       |                                         |        |                                                                                                                                                                                                            |                      |                                |                      |            |  |  |
|       | IERSHIP — Enter percent of ownership in this U.S. af quivalent interest if an unincorporated affiliate). "Voting                                                                                                                                                                  |                                         |        |                                                                                                                                                                                                            |                      |                                | corporated affiliate | e (or      |  |  |
| (dire | <b>lign parent</b> — A foreign parent is the FIRST person<br>ct or indirect) in this U.S. affiliate. The country of the<br>rprise, or of residence if the parent is an individual of                                                                                              | foreign parent is                       | the co | ountry of incorpo                                                                                                                                                                                          | oration or organiz   | ation if the pare              |                      | terest     |  |  |
|       | Name of each direct owner 1                                                                                                                                                                                                                                                       | Country of                              |        | Voting i                                                                                                                                                                                                   | interest             | Equity i<br>(If different from |                      | BEA<br>USE |  |  |
| `     | resellingelli                                                                                                                                                                                                                                                                     | foreign parer                           | nt     | Close FY 2016<br>(1)                                                                                                                                                                                       | Close FY 2015<br>(2) | Close FY 2016<br>(3)           | Close FY 2015<br>(4) | ONLY       |  |  |
|       | nership held directly by foreign parent(s) of this or name of each foreign parent with direct ownership                                                                                                                                                                           |                                         |        |                                                                                                                                                                                                            | — if more than 2,    | continue on sep                | arate sheet.         |            |  |  |
| 12    |                                                                                                                                                                                                                                                                                   | Select Country                          | 1017   | 1                                                                                                                                                                                                          |                      | 3%                             | 4%                   | 5          |  |  |
| 13    |                                                                                                                                                                                                                                                                                   | Select Country                          | 1018   |                                                                                                                                                                                                            | 2 _%                 | 3%                             | 4 _%                 | 5          |  |  |
|       | Ownership held directly by all U.S. affiliates of the foreign parent(s) — see example 2 below.  Enter name of each U.S. affiliate that owns this affiliate and the country of the foreign parent — if more than 2, continue on separate sheet.                                    |                                         |        |                                                                                                                                                                                                            |                      |                                |                      |            |  |  |
| 14    |                                                                                                                                                                                                                                                                                   | Select Country                          | 1063   | 1%                                                                                                                                                                                                         | 2%                   | 3%                             | 4%                   | 5          |  |  |
| 15    |                                                                                                                                                                                                                                                                                   | Select Country                          | 1064   | 1%                                                                                                                                                                                                         | 2%                   | 3%                             | 4<br>%               | 5          |  |  |
| 16a   | All other U.S. persons (do not list names)                                                                                                                                                                                                                                        |                                         | 1061   | 1%                                                                                                                                                                                                         | %                    | 3%                             | 4%                   |            |  |  |
| 16b   | All other foreign persons (do not list names)                                                                                                                                                                                                                                     |                                         | 1062   | 1%                                                                                                                                                                                                         | 2%                   | 3%                             | 4%                   |            |  |  |
|       | TOTAL — Sum of items 12 through 16b                                                                                                                                                                                                                                               |                                         |        | 100%                                                                                                                                                                                                       | 100%                 | 100%                           | 100%                 |            |  |  |

### **EXAMPLES OF DIRECT AND INDIRECT FOREIGN OWNERSHIP**

Example 1. Ownership held directly by a foreign parent