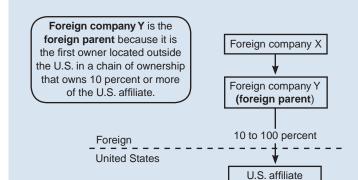

### Part I - Identification of U.S. Affiliate - Continued

| 9     | · · · · · · · · · · · · · · · · · · ·                                                                                                                                                                                                                                             | , ,                                     |        | U.S. affiliates NOT fully consolidated — See instruction 9 on page 26.  Number of U.S. affiliates, in which this U.S. affiliate has an ownership interest, that are NOT fully consolidated in this report. |                      |                                |                      |            |  |  |
|-------|-----------------------------------------------------------------------------------------------------------------------------------------------------------------------------------------------------------------------------------------------------------------------------------|-----------------------------------------|--------|------------------------------------------------------------------------------------------------------------------------------------------------------------------------------------------------------------|----------------------|--------------------------------|----------------------|------------|--|--|
|       | If number is not zero, complete the The U.S. affiliate named on page 1 unconsolidated U.S. affiliates of their appropriate form for these affiliates                                                                                                                              | must include data ir obligation to file | for ur | nconsolidated U                                                                                                                                                                                            |                      |                                |                      | e          |  |  |
| 10    | Did this U.S. affiliate acquire or establish any U                                                                                                                                                                                                                                |                                         | •      | _                                                                                                                                                                                                          | 7 1                  | • .                            |                      | er         |  |  |
|       | contained in this report on a fully consolidated basis, merged into this U.S. affiliate, or reflected as an equity investment?  1015 1 1 Yes Yes No If "Yes" file a Form BE-13 to reflect each acquisition if you have not done so already. Forms can be found at www.bea.gov/fdi |                                         |        |                                                                                                                                                                                                            |                      |                                |                      |            |  |  |
| 11    | Did this U.S. affiliate sell, transfer ownership of, or liquidate any U.S. subsidiaries, operating divisions, segments, etc., during its fiscal year that ended in calendar year 2016?  1016 1 1 Yes 1 2 No                                                                       |                                         |        |                                                                                                                                                                                                            |                      |                                |                      |            |  |  |
|       | IERSHIP — Enter percent of ownership in this U.S. af quivalent interest if an unincorporated affiliate). "Voting                                                                                                                                                                  |                                         |        |                                                                                                                                                                                                            |                      |                                | corporated affiliate | e (or      |  |  |
| (dire | <b>lign parent</b> — A foreign parent is the FIRST person<br>ct or indirect) in this U.S. affiliate. The country of the<br>rprise, or of residence if the parent is an individual of                                                                                              | foreign parent is                       | the co | ountry of incorpo                                                                                                                                                                                          | oration or organiz   | ation if the pare              |                      | terest     |  |  |
|       | Name of each direct owner 1                                                                                                                                                                                                                                                       | Country of                              |        | Voting i                                                                                                                                                                                                   | interest             | Equity i<br>(If different from |                      | BEA<br>USE |  |  |
| `     | resellingelli                                                                                                                                                                                                                                                                     | foreign parer                           | nt     | Close FY 2016<br>(1)                                                                                                                                                                                       | Close FY 2015<br>(2) | Close FY 2016<br>(3)           | Close FY 2015<br>(4) | ONLY       |  |  |
|       | nership held directly by foreign parent(s) of this or name of each foreign parent with direct ownership                                                                                                                                                                           |                                         |        |                                                                                                                                                                                                            | — if more than 2,    | continue on sep                | arate sheet.         |            |  |  |
| 12    |                                                                                                                                                                                                                                                                                   | Select Country                          | 1017   | 1                                                                                                                                                                                                          |                      | 3%                             | 4%                   | 5          |  |  |
| 13    |                                                                                                                                                                                                                                                                                   | Select Country                          | 1018   |                                                                                                                                                                                                            | 2 _%                 | 3%                             | 4 _%                 | 5          |  |  |
|       | Ownership held directly by all U.S. affiliates of the foreign parent(s) — see example 2 below.  Enter name of each U.S. affiliate that owns this affiliate and the country of the foreign parent — if more than 2, continue on separate sheet.                                    |                                         |        |                                                                                                                                                                                                            |                      |                                |                      |            |  |  |
| 14    |                                                                                                                                                                                                                                                                                   | Select Country                          | 1063   | 1%                                                                                                                                                                                                         | 2%                   | 3%                             | 4%                   | 5          |  |  |
| 15    |                                                                                                                                                                                                                                                                                   | Select Country                          | 1064   | 1%                                                                                                                                                                                                         | 2%                   | 3%                             | 4<br>%               | 5          |  |  |
| 16a   | All other U.S. persons (do not list names)                                                                                                                                                                                                                                        |                                         | 1061   | 1%                                                                                                                                                                                                         | %                    | 3%                             | 4%                   |            |  |  |
| 16b   | All other foreign persons (do not list names)                                                                                                                                                                                                                                     |                                         | 1062   | 1%                                                                                                                                                                                                         | 2%                   | 3%                             | 4%                   |            |  |  |
|       | TOTAL — Sum of items 12 through 16b                                                                                                                                                                                                                                               |                                         |        | 100%                                                                                                                                                                                                       | 100%                 | 100%                           | 100%                 |            |  |  |