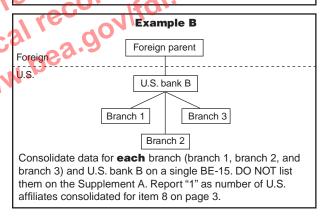

## Part I - Identification of U.S. Affiliate – Continued

| 4 | Reporting period — Reporting period instructions are found in instruction 4 on page 25. If there was a change in fiscal year, review                                                                                                                                                                                                     |  |  |  |  |  |  |
|---|------------------------------------------------------------------------------------------------------------------------------------------------------------------------------------------------------------------------------------------------------------------------------------------------------------------------------------------|--|--|--|--|--|--|
|   | instruction 4.b. on page 25.                                                                                                                                                                                                                                                                                                             |  |  |  |  |  |  |
|   | This U.S. affiliate's fiscal year ended in calendar year 2016 on                                                                                                                                                                                                                                                                         |  |  |  |  |  |  |
|   | <b>Example</b> — If the fiscal year ended on March 31, report for the 12-month period ended March 31, 2016.                                                                                                                                                                                                                              |  |  |  |  |  |  |
|   | NOTE — Affiliates with a fiscal year that ended within the first week of January 2017 are considered to have a 2016 fiscal year and should report December 31, 2016 as their 2016 fiscal year end.                                                                                                                                       |  |  |  |  |  |  |
| 5 | Did the U.S. business enterprise become a U.S. affiliate during its fiscal year that ended in calendar year 2016?                                                                                                                                                                                                                        |  |  |  |  |  |  |
|   | 1008 1 1 Yes If "Yes" — Enter the date the U.S. business enterprise became a U.S. affiliate and see instruction 5 on page 25 to determine how to report for the first time                                                                                                                                                               |  |  |  |  |  |  |
|   | 1 2 No                                                                                                                                                                                                                                                                                                                                   |  |  |  |  |  |  |
|   | NOTE — For a U.S. business enterprise that became a U.S. affiliate during its fiscal year that ended in calendar year 2016, leave the close FY 2015 data columns blank.                                                                                                                                                                  |  |  |  |  |  |  |
| 6 | Form of organization of U.S. affiliate — Mark (X) one                                                                                                                                                                                                                                                                                    |  |  |  |  |  |  |
|   | Incorporated in U.S.                                                                                                                                                                                                                                                                                                                     |  |  |  |  |  |  |
|   | Reporting rules for unincorporated affiliates are found in instruction 6 on page 26.                                                                                                                                                                                                                                                     |  |  |  |  |  |  |
|   | <sup>1</sup> <sup>2</sup> U.S. partnership — Reporting rules for partnerships are found in instruction 6.b. on page 26.                                                                                                                                                                                                                  |  |  |  |  |  |  |
| 1 | U.S. branch of foreign person — See instruction II.C. on page 23 for the definition of person.                                                                                                                                                                                                                                           |  |  |  |  |  |  |
|   | 14.05                                                                                                                                                                                                                                                                                                                                    |  |  |  |  |  |  |
|   | Limited Liability Company (LLC) — Reporting rules for LLCs are found in instruction 6.c. on page 26.                                                                                                                                                                                                                                     |  |  |  |  |  |  |
|   | Real property not in 1–4 above — Reporting rules for real estate are found in instruction V.C. on page 29.                                                                                                                                                                                                                               |  |  |  |  |  |  |
|   | Business enterprise incorporated abroad, but whose head office is located in the United States and whose business activity is conducted in, or from, the United States                                                                                                                                                                   |  |  |  |  |  |  |
|   | <sup>7</sup> Other — Specify                                                                                                                                                                                                                                                                                                             |  |  |  |  |  |  |
| 7 | Does this U.S. affiliate own any foreign business enterprises or operations (see the diagram below)?                                                                                                                                                                                                                                     |  |  |  |  |  |  |
| _ | 1014 1 1 Yes If "Yes" — DO NOT consolidate foreign business enterprises or operations. Foreign operations in which you own an interest of 20                                                                                                                                                                                             |  |  |  |  |  |  |
|   | percent or more are to be deconsolidated and reported using the equity method of accounting. If your ownership interest is less than 20 percent, foreign operations are to be reported in accordance with FASB ASC 320 (formerly FAS 115). Reporting rules for foreign operations are found in instruction IV.2.a. on page 25.           |  |  |  |  |  |  |
|   | <b>NOTE</b> — DO NOT eliminate intercompany accounts (e.g., receivables or liabilities) for holdings reported using the equity method.                                                                                                                                                                                                   |  |  |  |  |  |  |
|   |                                                                                                                                                                                                                                                                                                                                          |  |  |  |  |  |  |
|   | <sup>1</sup> <sup>2</sup> ■ No U.S. affiliate A                                                                                                                                                                                                                                                                                          |  |  |  |  |  |  |
|   | United States                                                                                                                                                                                                                                                                                                                            |  |  |  |  |  |  |
|   | United States Foreign                                                                                                                                                                                                                                                                                                                    |  |  |  |  |  |  |
|   |                                                                                                                                                                                                                                                                                                                                          |  |  |  |  |  |  |
|   | Foreign business enterprises or                                                                                                                                                                                                                                                                                                          |  |  |  |  |  |  |
|   | operations Do not consolidate foreign business                                                                                                                                                                                                                                                                                           |  |  |  |  |  |  |
|   | owned by the U.S. affiliate  owned by the U.S. affiliate                                                                                                                                                                                                                                                                                 |  |  |  |  |  |  |
| 8 | U.S. business enterprises fully consolidated in this report — U.S. business enterprises that are more than 50-percent owned based on voting interest should be fully consolidated in this report, except as noted in the consolidation rules starting on page 24. Banks, see instruction I.C. on page 23 for aggregated reporting rules. |  |  |  |  |  |  |
|   | Enter the number of U.S. business enterprises consolidated in this report in the box below. Hereinafter they are considered to be one U.S. affiliate. If the report is for a single U.S. business enterprise, enter "1" in the box below. <b>Exclude from the consolidation all foreign business</b>                                     |  |  |  |  |  |  |
|   | enterprises or operations owned by this U.S. affiliate.                                                                                                                                                                                                                                                                                  |  |  |  |  |  |  |
|   | 1012                                                                                                                                                                                                                                                                                                                                     |  |  |  |  |  |  |