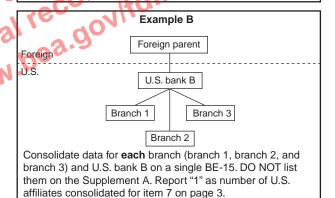

## **IMPORTANT**

Review the **instructions** starting on page 14 before completing this form. Insurance and real estate companies see special instructions starting on page 22.

- Accounting principles If feasible use U.S. Generally Accepted Accounting Principles to complete Form BE-15 unless you
  are requested to do otherwise by a specific instruction. References in the instructions to Financial Accounting Standards Board
  Accounting Standards Codification Topics are referred to as "FASB ASC".
- U.S. affiliate's 2016 fiscal year The affiliate's financial reporting year that had an ending date in calendar year 2016.
- Consolidated reporting A U.S. affiliate must file on a fully consolidated domestic U.S. basis, including in the consolidation ALL U.S. business enterprises proceeding down each ownership chain whose voting securities are more than 50 percent owned by the U.S. business enterprise above. The consolidation rules are found in instruction IV.2 starting on page 17.

### **CONSOLIDATION OF U.S. AFFILIATES**