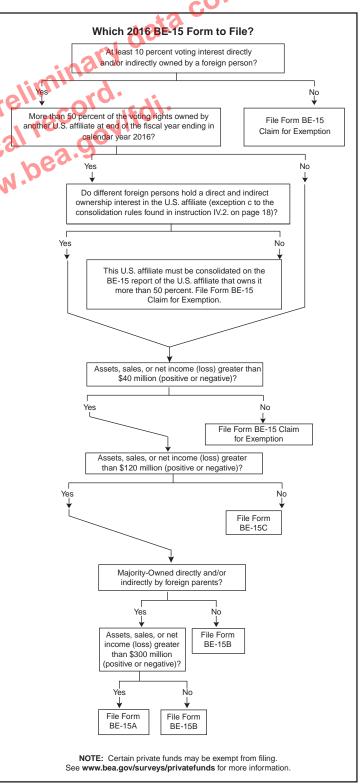

## Include your BE-15 Identification Number with all requests.

Have you been notified that you must file a BE-15 Survey? If so, you must file a BE-15A, BE-15B, BE-15C, or BE-15 Claim for Exemption by the due date.

## Who must file BE-15B:

Those majority-owned U.S. affiliates with any of the following items exceeding \$120 million, but with all items not exceeding \$300 million (positive or negative):

- Total assets
- · Sales or gross operating revenues
- Net income

**AND** 

Those minority-owned U.S. affiliates with any of the following items exceeding \$120 million (positive or negative):

- Total assets
- Sales or gross operating revenues
- Net income

If you do not meet the filing criteria above, another BE-15 survey may be applicable. See instruction I.A.1 on page 15 to determine which form to file. For more information on filing requirements, see instructions I.2 on page 16.

Certain private funds may be exempt from filing. See item 2(e) of the BE-15 Claim for Exemption for more information.