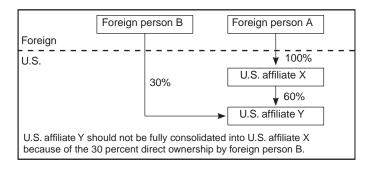

## **IMPORTANT**

Review the **instructions** starting on page 14 before completing this form. Insurance and real estate companies see special instructions starting on page 22.

- Accounting principles If feasible use U.S. Generally Accepted Accounting Principles to complete Form BE-15 unless you
  are requested to do otherwise by a specific instruction. References in the instructions to Financial Accounting Standards Board
  Accounting Standards Codification Topics are referred to as "FASB ASC".
- U.S. affiliate's 2016 fiscal year The affiliate's financial reporting year that had an ending date in calendar year 2016.
- Consolidated reporting A U.S. affiliate must file on a fully consolidated domestic U.S. basis, including in the consolidation ALL U.S. business enterprises proceeding down each ownership chain whose voting securities are more than 50 percent owned by the U.S. business enterprise above. The consolidation rules are found in instruction IV.2 starting on page 17.

### **CONSOLIDATION OF U.S. AFFILIATES**