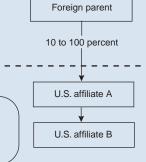

| 2 | Is more than 50 percent of the voting interest in this U.S. business enterprise owned by another U.S. affiliate of the foreign |
|---|--------------------------------------------------------------------------------------------------------------------------------|
|   | parent (see the diagram below)?                                                                                                |

| 1400 1 1 Yes | If "Yes" — Do not complete this report unless exception 2c described in the consolidation rules on page 18 applies. |
|--------------|---------------------------------------------------------------------------------------------------------------------|
| _            | If this exception does not apply, forward this BE-15 survey packet to the U.S. business enterprise owning your      |
|              | company more than 50 percent, and notify BEA of the action taken by filing BE-15 Claim for Exemption with item      |
|              | (d) completed on page 3 of that form. The BE-15 Claim for Exemption can be downloaded from BEA's Web site at:       |
|              | www.bea.gov/fdi                                                                                                     |

| 2 | Ш | No | If "No" — Com | plete this re | eport in acc | ordance with | the conso | olidation rules | starting on | page 1 | 7 |
|---|---|----|---------------|---------------|--------------|--------------|-----------|-----------------|-------------|--------|---|
|   |   |    |               |               |              |              |           |                 |             |        |   |

### **CONSOLIDATION OF U.S. AFFILIATES**