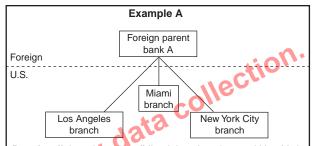

## **IMPORTANT**

Review the **instructions** starting on page 14 before completing this form. Insurance and real estate companies see special instructions starting on page 22.

- Accounting principles If feasible use U.S. Generally Accepted Accounting Principles to complete Form BE-15 unless you
  are requested to do otherwise by a specific instruction. References in the instructions to Financial Accounting Standards Board
  Accounting Standards Codification Topics are referred to as "FASB ASC".
- U.S. affiliate's 2016 fiscal year The affiliate's financial reporting year that had an ending date in calendar year 2016.
- Consolidated reporting A U.S. affiliate must file on a fully consolidated domestic U.S. basis, including in the consolidation ALL U.S. business enterprises proceeding down each ownership chain whose voting securities are more than 50 percent owned by the U.S. business enterprise above. The consolidation rules are found in instruction IV.2 starting on page 17.

### **CONSOLIDATION OF U.S. AFFILIATES**