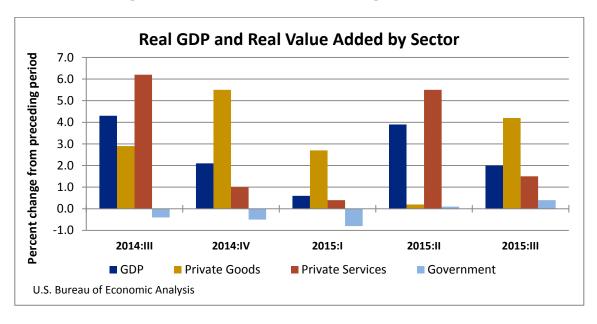

## Retail Trade Led Growth in the Third Quarter Gross Domestic Product by Industry

Retail trade; health care and social assistance; and agriculture, forestry, fishing, and hunting were the leading contributors to the increase in U.S. economic growth in the third quarter of 2015. Overall, 15 of 22 industry groups contributed to the 2.0 percent increase in real GDP in the third quarter.