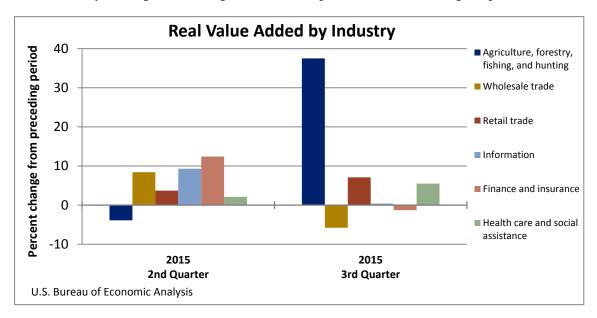

## Retail Trade Led Growth in the Third Quarter Gross Domestic Product by Industry

Retail trade; health care and social assistance; and agriculture, forestry, fishing, and hunting were the leading contributors to the increase in U.S. economic growth in the third quarter of 2015. Overall, 15 of 22 industry groups contributed to the 2.0 percent increase in real GDP in the third quarter.

- Retail trade increased 7.1 percent in the third quarter, after increasing 3.7 percent in the second quarter.
- Health care and social assistance increased 5.5 percent, after increasing 2.1 percent.
- Agriculture, forestry, fishing, and hunting increased 37.5 percent, after decreasing 3.9 percent.