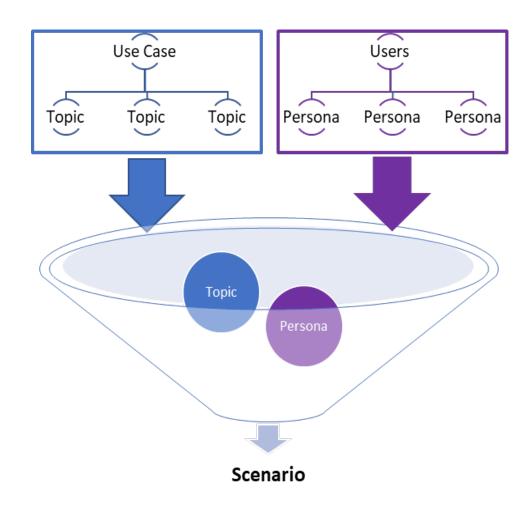

### Scenarios: Tool for Creating a Shared Vision

#### **Scenario**

I am a new state health official looking to assess and respond to the health impacts of the COVID-19 pandemic. I want to answer questions like: How do vaccination rates, death counts, and causes of death vary across my state? And what are the differences by race and Hispanic origin?

### **Scenario**

I am a new state health official looking to assess and respond to the health impacts of the COVID-19 pandemic.