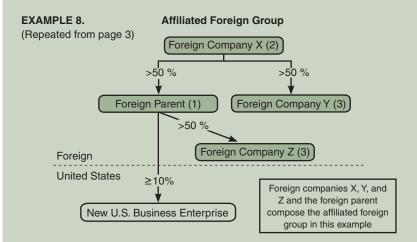

What is the total expected cost to all foreign parents' affiliated foreign groups (AFG, see EXAMPLE 1) and their U.S. affiliates to set up the new U.S. business enterprise?

#### Affiliated foreign group means:

- (1) the foreign parent,
- (2) any foreign entity, proceeding up the foreign parent's ownership chain, that owns more than 50 percent of the entity below it up to and including that entity which is not owned more than 50 percent by another foreign entity, and
- (3) any foreign entity, proceeding down the ownership chain(s) of each of these members, which is owned more than 50 percent by the member above it.

#### What is the total expected cost to this foreign parent's affiliated foreign group (see EXAMPLE 8) and its U.S. affiliates to establish the new U.S. business enterprise?

- If there is only one foreign parent, this is the same as the total cost reported in 3.
- If there is more than one foreign parent, the sum of the cost for each should match the total reported in 3.