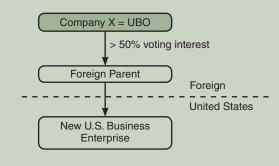

#### 16 Is this foreign parent also the ultimate beneficial owner (UBO)? (See EXAMPLES 6 and 7)

- . The UBO is the entity, proceeding up the ownership chain that includes the foreign parent, whose voting interest is not more than 50 percent owned by another entity.
- · If the foreign parent is owned or controlled more than 50 percent by another entity, then the foreign parent is NOT the UBO.

#### **EXAMPLE 6. Foreign Parent is UBO**