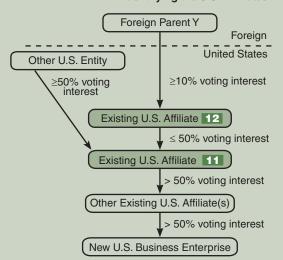

See EXAMPLES 3 and 4.

#### **EXAMPLE 4. Identifying the U.S. Affiliates**

What is the legal name, address, and BEA ID (if it has one) of the existing U.S. affiliate that, proceeding up the ownership chain from the new U.S. business enterprise, is first that is at least 10 percent DIRECTLY owned by a foreign parent?

See EXAMPLES 3 and 4 above.

If it is the same existing U.S. affiliate as in 11, write "same" in the name field.

| 32 | Name<br>1 |            |          |
|----|-----------|------------|----------|
|    | Street 1  | Street 2   |          |
|    | City 4    | State<br>5 | Zip<br>6 |
|    | Country 7 |            |          |
|    | BEA ID 8  |            |          |