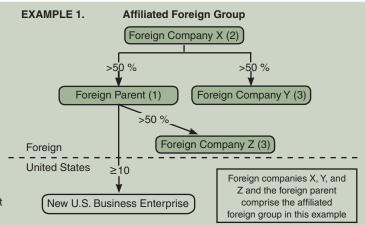

What is the total expected cost to all foreign parents' affiliated foreign groups (AFG, see EXAMPLE 1) and their U.S. affiliates to set up the new U.S. business enterprise?

#### Affiliated foreign group means:

- (1) the foreign parent,
- (2) any foreign entity, proceeding up the foreign parent's ownership chain, that owns more than 50 percent of the entity below it up to and including that entity which is not owned more than 50 percent by another foreign entity, and
- (3) any foreign entity, proceeding down the ownership chain(s) of each of these members, which is owned more than 50 percent by the member above it.

(As used here, "entity" is synonymous with "person," as that term is used in the broad legal sense.)

Affiliate means a business enterprise located in one country that is directly or indirectly owned or controlled by an entity of another country to the extent of 10 percent or more of its voting stock for an incorporated business or an equivalent interest for an unincorporated business enterprise.

Foreign parent is the FIRST entity incorporated outside the United States, proceeding up a chain of ownership, that has 10 percent or more voting interest (directly, or indirectly through existing U.S. affiliates) in the new U.S. business enterprise.