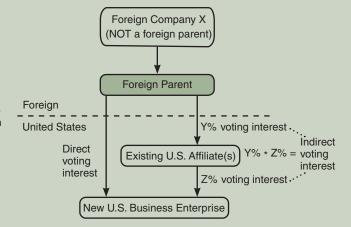

ting U.S. affiliates) in the new U.S. business enterprise.

<u>Voting interest</u> is the percent of ownership in the voting securities of an incorporated business enterprise or an equivalent interest in an unincorporated business enterprise, including a branch or partnership.

- In a general or limited partnership, voting interest is presumed to be divided evenly between the general partners, and limited partners are presumed to have zero voting interest, unless otherwise stated in the partnership agreement.
- In the case of a limited liability corporation (LLC), voting interest is presumed to be divided equally between the members (owners), unless otherwise stated in the articles of organization or in the operating agreement.

#### **EXAMPLE 5.** Direct and Indirect Voting Interest

of



#### 14 What is this foreign parent's country of incorporation?

If the <u>foreign parent</u> is an individual or government, enter the <u>country of residence</u>. For individuals who do not reside in their country of citizenship, please follow the guidelines for <u>country of residence</u> on page 12.

Country of Foreign Parent

BEAUSE OND

1

#### 15 What is this foreign parent's industry code?

- Select the category below which best describes the PRIMARY activity of the SINGLE entity named as the foreign parent. (The codes are also listed on page 11.)
- DO NOT base the code on the worldwide sales of all consolidated subsidiaries of the foreign parent.
- If the UBO is an individual, select the category "05 Individual."

| 203 | 1 |  |  |
|-----|---|--|--|
|     |   |  |  |

Page 6 FOR