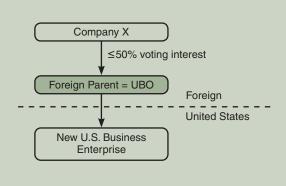

#### 16 Is this foreign parent also the ultimate beneficial owner (UBO)? (See EXAMPLES 6 and 7)

- . The UBO is the entity, proceeding up the ownership chain that includes the foreign parent, whose voting interest is not more than 50 percent owned by another entity.
- · If the foreign parent is owned or controlled more than 50 percent by another entity, then the foreign parent is NOT the UBO.

#### **EXAMPLE 7. Foreign Parent is Not UBO**