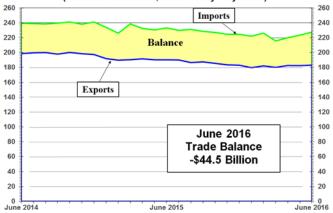

#### <u>Goods and Services Three-Month Moving Averages</u> (Exhibit 2)

The average goods and services deficit increased \$3.0 billion to \$40.9 billion for the three months ending in June.

- Average exports of goods and services increased \$1.0 billion to \$182.8 billion in June.
- Average imports of goods and services increased \$4.0 billion to \$223.7 billion in June.

Year-over-year, the average goods and services deficit decreased \$0.4 billion from the three months ending in June 2015.

- Average exports of goods and services decreased \$8.0 billion from June 2015.
- Average imports of goods and services decreased \$8.4 billion from June 2015.