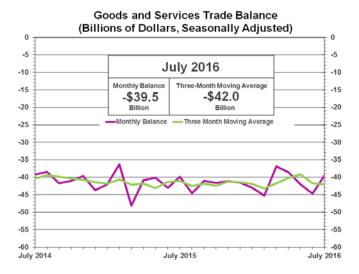

## <u>Goods and Services Three-Month Moving Averages</u> (Exhibit 2)

The average goods and services deficit increased \$0.3 billion to \$42.0 billion for the three months ending in July.

- Average exports of goods and services increased \$1.6 billion to \$183.5 billion in July.
- Average imports of goods and services increased \$1.9 billion to \$225.6 billion in July.

Year-over-year, the average goods and services deficit increased \$1.0 billion from the three months ending in July 2015.

- Average exports of goods and services decreased \$6.7 billion from July 2015.
- Average imports of goods and services decreased \$5.7 billion from July 2015.