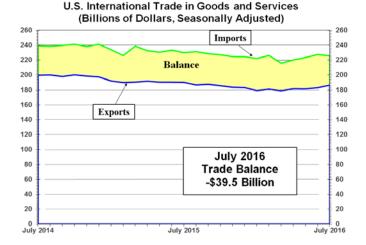

## U.S. INTERNATIONAL TRADE IN GOODS AND SERVICES July 2016

The U.S. Census Bureau and the U.S. Bureau of Economic Analysis, through the Department of Commerce, announced today that the goods and services deficit was **\$39.5 billion** in July, down **\$5.2 billion** from **\$44.7 billion** in June, revised. July exports were **\$186.3 billion**, **\$3.4 billion** more than June exports. July imports were **\$225.8 billion**, **\$1.8 billion** less than June imports.

The July decrease in the goods and services deficit reflected a decrease in the goods deficit of \$5.3 billion to \$60.3 billion and a decrease in the services surplus of \$0.1 billion to \$20.9 billion.

Year-to-date, the goods and services deficit decreased \$0.5 billion, or 0.2 percent, from the same period in 2015. Exports decreased \$63.7 billion or 4.8 percent. Imports decreased \$64.2 billion or 4.0 percent.