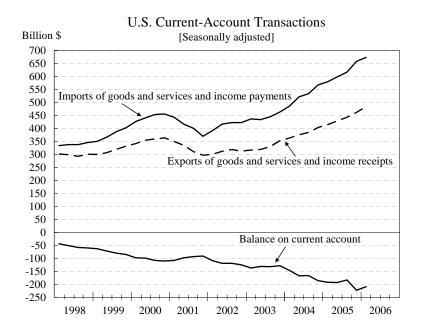

#### Current Account

The U.S. current-account deficit--the combined balances on trade in goods and services, income, and net unilateral current transfers--decreased to \$208.7 billion (preliminary) in the first quarter of 2006 from \$223.1 billion (revised) in the fourth quarter of 2005. The decrease was more than accounted for by a decrease in net unilateral current transfers, a decrease in the deficit on goods, and a shift to a surplus from a deficit on income. These changes were partly offset by a decrease in the surplus on services.

#### Goods and services

The deficit on goods and services decreased to \$190.7 billion in the first quarter from \$194.8 billion in the fourth.

 $\underline{Goods}$  The deficit on goods decreased to \$208.0 billion in the first quarter from \$212.5 billion in the fourth.

Goods exports increased to \$244.5 billion from \$232.9 billion. The increase was largely accounted for by increases in industrial supplies and materials and in capital goods.

NOTE: This news release is available on BEA's Web site at www.bea.gov/bea/rels.htm.

Goods imports increased to \$452.5 billion from \$445.4 billion. A decrease in industrial supplies and materials was more than offset by increases in all other major end-use commodity categories.

Services The surplus on services decreased to \$17.2 billion in the first quarter from \$17.7 billion in the fourth.