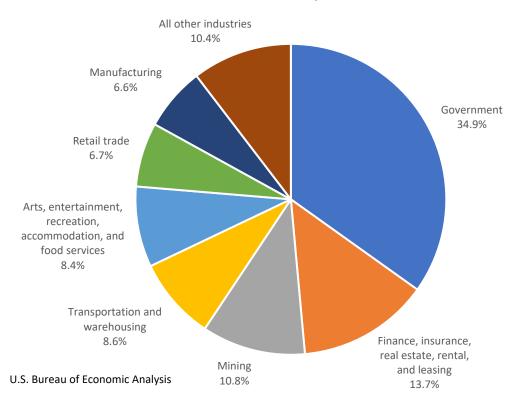

Marine economy industry highlights for 2021 include the following:

- **Government**—as a share of marine economy current-dollar value added—was the largest industry group and accounted for 34.9 percent, or \$150.8 billion (chart 3 and table 6), and was the largest industry group for compensation (\$92.2 billion) and for employment (about 717,000 full- and part-time jobs).
- Finance, insurance, real estate, rental, and leasing was the second-largest industry group as a share of the marine economy and accounted for 13.7 percent, or \$59.1 billion, of current-dollar value added.
- **Transportation and warehousing** accounted for 8.6 percent, or \$37.2 billion, of marine economy value added, with the second-largest level of compensation (\$23.6 billion).
- Accommodation and food services accounted for 6.6 percent, or \$28.6 billion, of value added and was the second-largest industry group for employment (about 394,000 full- and part-time jobs) in 2021.

### Chart 3. Industry Composition of Marine Economy Value Added, 2021