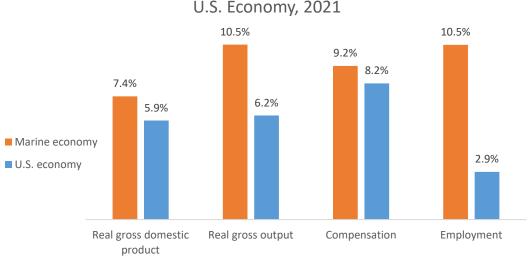

Real (inflation-adjusted) GDP for the marine economy increased 7.4 percent from 2020 to 2021 (table 1), compared with a 5.9 percent increase for the overall U.S. economy. This reflected a rebound after the marine economy's 6.0 percent decrease in 2020, the first year of the COVID–19 pandemic. Marine economy compensation increased 9.2 percent, or \$16.0 billion, and employment increased 10.5 percent, or about 221,000 full- and part-time employees.

Chart 1. Growth in Marine Economy Compared to

U.S. Bureau of Economic Analysis

Today's release also reflects updated statistics for 2014–2020. Gross output, value added, employment, and compensation were updated to include the results of the 2022 annual update of the National Economic Accounts, which includes the Industry Economic Accounts. The updated statistics reflect newly available and revised source data, as well as methodological improvements.