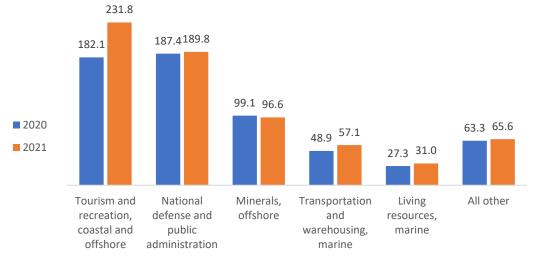

- **Tourism and recreation, coastal and offshore** increased 27.3 percent, or \$49.8 billion, to a level of \$231.8 billion, making it the largest contributor to the growth in 2021 MESA real gross output.
- **Transportation and warehousing, marine** increased 16.8 percent, or \$8.2 billion, to \$57.1 billion, making it the second-largest contributor to the overall growth.
- Living resources, marine increased 13.5 percent, or \$3.7 billion, to \$31.0 billion.
- **Minerals, offshore** decreased 2.5 percent, or \$2.5 billion, to \$96.6 billion, making it the largest offset to the overall growth in 2021 MESA real gross output.

### Chart 2. Real Gross Output Level by Activity Billions of chained (2014) dollars

U.S. Bureau of Economic Analysis