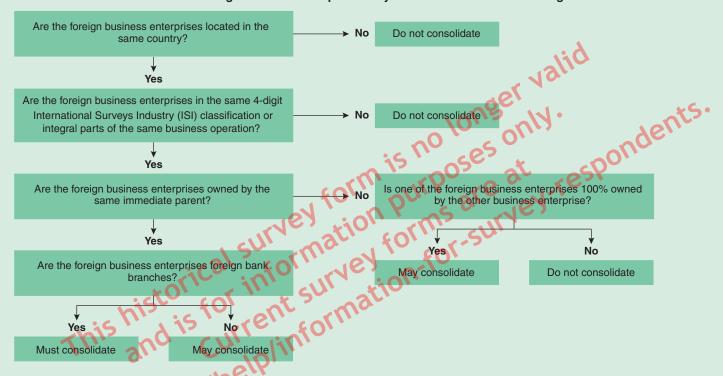

|                                                                                                                                                                                                                                                                                                                                                                                                                                                                                                                                                                                                                                                                                                                                                                                                                                                                                                                                                                                                                                                                                                                                                                                                                                                                                                                                                                                                                                                                                                                                                                                                                                                                                                                                                                                                                                                                                                                                                                                                                                                                                                                                | Affiliate ID                                         |
|--------------------------------------------------------------------------------------------------------------------------------------------------------------------------------------------------------------------------------------------------------------------------------------------------------------------------------------------------------------------------------------------------------------------------------------------------------------------------------------------------------------------------------------------------------------------------------------------------------------------------------------------------------------------------------------------------------------------------------------------------------------------------------------------------------------------------------------------------------------------------------------------------------------------------------------------------------------------------------------------------------------------------------------------------------------------------------------------------------------------------------------------------------------------------------------------------------------------------------------------------------------------------------------------------------------------------------------------------------------------------------------------------------------------------------------------------------------------------------------------------------------------------------------------------------------------------------------------------------------------------------------------------------------------------------------------------------------------------------------------------------------------------------------------------------------------------------------------------------------------------------------------------------------------------------------------------------------------------------------------------------------------------------------------------------------------------------------------------------------------------------|------------------------------------------------------|
| 8 How has the affiliate's reporting status changed during the quarter?                                                                                                                                                                                                                                                                                                                                                                                                                                                                                                                                                                                                                                                                                                                                                                                                                                                                                                                                                                                                                                                                                                                                                                                                                                                                                                                                                                                                                                                                                                                                                                                                                                                                                                                                                                                                                                                                                                                                                                                                                                                         |                                                      |
| Mark (X) one                                                                                                                                                                                                                                                                                                                                                                                                                                                                                                                                                                                                                                                                                                                                                                                                                                                                                                                                                                                                                                                                                                                                                                                                                                                                                                                                                                                                                                                                                                                                                                                                                                                                                                                                                                                                                                                                                                                                                                                                                                                                                                                   |                                                      |
| 1 Affiliate was not previously reported. Part III and Part IV must be completed.                                                                                                                                                                                                                                                                                                                                                                                                                                                                                                                                                                                                                                                                                                                                                                                                                                                                                                                                                                                                                                                                                                                                                                                                                                                                                                                                                                                                                                                                                                                                                                                                                                                                                                                                                                                                                                                                                                                                                                                                                                               | ٠. ٨                                                 |
| <sup>2</sup> Affiliate was temporarily exempt after previously reporting; reporting resumes.                                                                                                                                                                                                                                                                                                                                                                                                                                                                                                                                                                                                                                                                                                                                                                                                                                                                                                                                                                                                                                                                                                                                                                                                                                                                                                                                                                                                                                                                                                                                                                                                                                                                                                                                                                                                                                                                                                                                                                                                                                   | Mic                                                  |
| <sup>3</sup> Affiliate was merged or reorganized. Explain in the Remarks box on page 4 and specify date                                                                                                                                                                                                                                                                                                                                                                                                                                                                                                                                                                                                                                                                                                                                                                                                                                                                                                                                                                                                                                                                                                                                                                                                                                                                                                                                                                                                                                                                                                                                                                                                                                                                                                                                                                                                                                                                                                                                                                                                                        |                                                      |
| 4 Affiliate was sold or seized. Only complete Part III and specify date of status change.                                                                                                                                                                                                                                                                                                                                                                                                                                                                                                                                                                                                                                                                                                                                                                                                                                                                                                                                                                                                                                                                                                                                                                                                                                                                                                                                                                                                                                                                                                                                                                                                                                                                                                                                                                                                                                                                                                                                                                                                                                      | · nts.                                               |
| <sup>1</sup> <sub>5</sub> Affiliate was liquidated. Only complete Part III and specify date of status change.                                                                                                                                                                                                                                                                                                                                                                                                                                                                                                                                                                                                                                                                                                                                                                                                                                                                                                                                                                                                                                                                                                                                                                                                                                                                                                                                                                                                                                                                                                                                                                                                                                                                                                                                                                                                                                                                                                                                                                                                                  | ander.                                               |
| 6 Affiliate fell below exemption level. Only complete Part V (Claim for Exemption).                                                                                                                                                                                                                                                                                                                                                                                                                                                                                                                                                                                                                                                                                                                                                                                                                                                                                                                                                                                                                                                                                                                                                                                                                                                                                                                                                                                                                                                                                                                                                                                                                                                                                                                                                                                                                                                                                                                                                                                                                                            | MM/DD/YYYY                                           |
| 7 Affiliate became inactive. Specify date of status change.                                                                                                                                                                                                                                                                                                                                                                                                                                                                                                                                                                                                                                                                                                                                                                                                                                                                                                                                                                                                                                                                                                                                                                                                                                                                                                                                                                                                                                                                                                                                                                                                                                                                                                                                                                                                                                                                                                                                                                                                                                                                    | 162                                                  |
| 1 6 Affiliate fell below exemption level. Only complete Part V (Claim for Exemption). 1 7 Affiliate became inactive. Specify date of status change. 1 8 Affiliate did not change reporting status during the quarter.  9 How many foreign business enterprises are fully consolidated on this report? – If this report is for single business enterprise, enter "1" in the box below.                                                                                                                                                                                                                                                                                                                                                                                                                                                                                                                                                                                                                                                                                                                                                                                                                                                                                                                                                                                                                                                                                                                                                                                                                                                                                                                                                                                                                                                                                                                                                                                                                                                                                                                                          | a                                                    |
| The <u>U.S. Reporter</u> must consolidate <u>foreign business enterprises</u> on Form BE-577 in the same manner as on Forms BE-11 and BE-10. See <u>Rules for Consolidation</u> on page 10.  Number Consolidated                                                                                                                                                                                                                                                                                                                                                                                                                                                                                                                                                                                                                                                                                                                                                                                                                                                                                                                                                                                                                                                                                                                                                                                                                                                                                                                                                                                                                                                                                                                                                                                                                                                                                                                                                                                                                                                                                                               |                                                      |
| 10 What type of equity interest does the U.S. Reporter hold in this foreign affiliate?                                                                                                                                                                                                                                                                                                                                                                                                                                                                                                                                                                                                                                                                                                                                                                                                                                                                                                                                                                                                                                                                                                                                                                                                                                                                                                                                                                                                                                                                                                                                                                                                                                                                                                                                                                                                                                                                                                                                                                                                                                         |                                                      |
| Only a direct equity interest – SKIP to 12.  Only an indirect equity interest through another foreign affiliate.  Both a direct and indirect equity interest. What is the percentage of direct equity interest? .  Voting interest only (No equity interest). Only complete Part II.                                                                                                                                                                                                                                                                                                                                                                                                                                                                                                                                                                                                                                                                                                                                                                                                                                                                                                                                                                                                                                                                                                                                                                                                                                                                                                                                                                                                                                                                                                                                                                                                                                                                                                                                                                                                                                           | <sup>2</sup> %                                       |
| What is the name and ID number (if available) of the top foreign affiliate parent in this affiliate's ownership                                                                                                                                                                                                                                                                                                                                                                                                                                                                                                                                                                                                                                                                                                                                                                                                                                                                                                                                                                                                                                                                                                                                                                                                                                                                                                                                                                                                                                                                                                                                                                                                                                                                                                                                                                                                                                                                                                                                                                                                                |                                                      |
| chain that is directly owned by the <u>U.S. Reporter</u> ?                                                                                                                                                                                                                                                                                                                                                                                                                                                                                                                                                                                                                                                                                                                                                                                                                                                                                                                                                                                                                                                                                                                                                                                                                                                                                                                                                                                                                                                                                                                                                                                                                                                                                                                                                                                                                                                                                                                                                                                                                                                                     |                                                      |
| Example 1  • If the U.S. Reporter directly owns foreign affiliate A, which, in  • For affiliates that are both directly and the control of th |                                                      |
| turn, directly owns foreign affiliate B, which, in turn, directly owns this affiliate (foreign affiliate C), then affiliate A's ID (top must be based on the U.S. Reporter                                                                                                                                                                                                                                                                                                                                                                                                                                                                                                                                                                                                                                                                                                                                                                                                                                                                                                                                                                                                                                                                                                                                                                                                                                                                                                                                                                                                                                                                                                                                                                                                                                                                                                                                                                                                                                                                                                                                                     | r's direct equity interest only.                     |
| foreign affiliate parent) should be provided in this item.  • Amounts reported in Part II should irrespective of direct or indirect own                                                                                                                                                                                                                                                                                                                                                                                                                                                                                                                                                                                                                                                                                                                                                                                                                                                                                                                                                                                                                                                                                                                                                                                                                                                                                                                                                                                                                                                                                                                                                                                                                                                                                                                                                                                                                                                                                                                                                                                        |                                                      |
| Foreign affiliate A (top foreign affiliate parent) directly owned by the U.S. Reporter                                                                                                                                                                                                                                                                                                                                                                                                                                                                                                                                                                                                                                                                                                                                                                                                                                                                                                                                                                                                                                                                                                                                                                                                                                                                                                                                                                                                                                                                                                                                                                                                                                                                                                                                                                                                                                                                                                                                                                                                                                         |                                                      |
| Foreign affiliate B Foreign affiliate A (to directly owned                                                                                                                                                                                                                                                                                                                                                                                                                                                                                                                                                                                                                                                                                                                                                                                                                                                                                                                                                                                                                                                                                                                                                                                                                                                                                                                                                                                                                                                                                                                                                                                                                                                                                                                                                                                                                                                                                                                                                                                                                                                                     | op foreign affiliate parent)<br>by the U.S. Reporter |
| Foreign affiliate C Foreign affiliate C identified in 4                                                                                                                                                                                                                                                                                                                                                                                                                                                                                                                                                                                                                                                                                                                                                                                                                                                                                                                                                                                                                                                                                                                                                                                                                                                                                                                                                                                                                                                                                                                                                                                                                                                                                                                                                                                                                                                                                                                                                                                                                                                                        |                                                      |
|                                                                                                                                                                                                                                                                                                                                                                                                                                                                                                                                                                                                                                                                                                                                                                                                                                                                                                                                                                                                                                                                                                                                                                                                                                                                                                                                                                                                                                                                                                                                                                                                                                                                                                                                                                                                                                                                                                                                                                                                                                                                                                                                |                                                      |