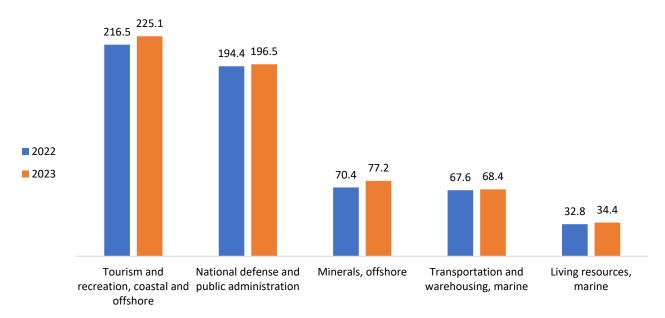

- Tourism and recreation, coastal and offshore increased \$8.6 billion, or 4.0 percent, to a level of \$225.1 billion, making it the largest contributor to the growth in 2023 marine economy real gross output.
- **Minerals, offshore** increased \$6.8 billion, or 9.6 percent, to \$77.2 billion, making it the second-largest contributor to the overall growth.
- Living resources, marine increased \$1.7 billion, or 5.1 percent, to \$34.4 billion.
- Ship and boat building, nonrecreational decreased \$68 million, or 0.3 percent, to \$19.5 billion, making it the largest offset to the overall growth in 2023 marine economy real gross output.

### Real Gross Output Levels for Selected Activities Billions of chained (2017) dollars

U.S. Bureau of Economic Analysis