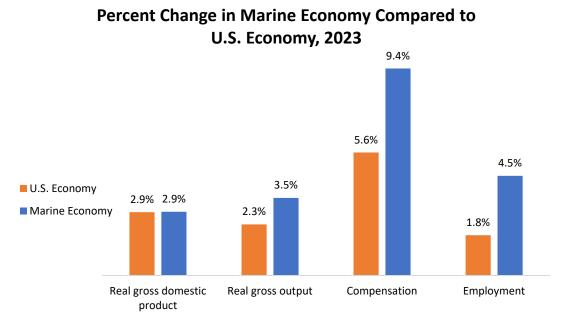

Real (inflation-adjusted) gross domestic product (GDP) for the marine economy increased 2.9 percent from 2022 to 2023 (table 1), compared with a 2.9 percent increase for the overall U.S. economy. Marine economy compensation increased 9.4 percent, or \$19.1 billion, and employment increased 4.5 percent, or 111,000 full- and part-time employees.

Marine economy real gross output—principally a measure of the marine economy's inflation-adjusted sales or receipts, which includes sales to final users in the economy (GDP) and sales to other industries (intermediate inputs)—increased 3.5 percent, or \$22.7 billion, in 2023 (tables 7 and 9). Marine economy activity highlights for 2023 include the following: