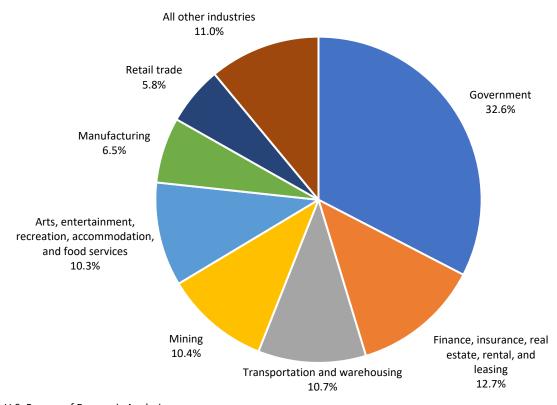

Marine economy industry highlights for 2023 include the following:

- **Government,** as a share of marine economy current-dollar value added, was the largest industry group and accounted for 32.6 percent, or \$166.4 billion (table 6), and was the largest industry group for compensation (\$101.3 billion) and for employment (about 793,000 full- and part-time jobs).
- Finance, insurance, real estate, rental, and leasing was the second-largest industry group as a share of the marine economy and accounted for 12.7 percent, or \$64.7 billion, of current-dollar value added.
- **Transportation and warehousing** accounted for 10.7 percent, or \$54.7 billion, of marine economy value added.
- Arts, entertainment, recreation, accommodation, and food services accounted for 10.3
  percent, or \$52.6 billion, of value added and was the second-largest industry group for
  employment (about 652,000 full- and part-time jobs) in 2023, with the second-largest level of
  compensation (\$26.8 billion).

### Industry Composition of Marine Economy Value Added, 2023

U.S. Bureau of Economic Analysis