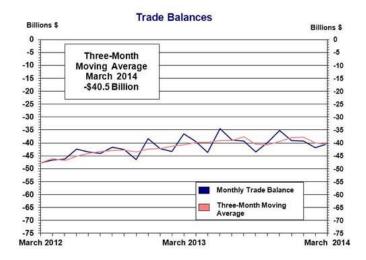

#### **Goods and Services Moving Average**

For the three months ending in March, exports of goods and services averaged \$192.1 billion, while imports of goods and services averaged \$232.6 billion, resulting in an average trade deficit of \$40.5 billion. For the three months ending in February, the average trade deficit was \$40.0 billion, reflecting average exports of \$191.2 billion and average imports of \$231.3 billion.