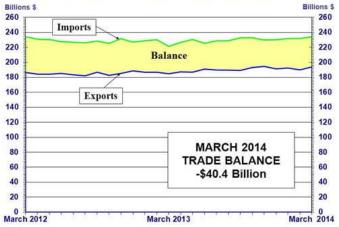

#### **Goods and Services**

The U.S. Census Bureau and the U.S. Bureau of Economic Analysis, through the Department of Commerce, announced today that total March exports of \$193.9 billion and imports of \$234.3 billion resulted in a goods and services deficit of \$40.4 billion, down from \$41.9 billion in February, revised. March exports were \$3.9 billion more than February exports of \$190.0 billion. March imports were \$2.5 billion more than February imports of \$231.8 billion.

The goods and services deficit increased \$3.8 billion from March 2013 to March 2014. Exports were up \$9.2 billion, or 5.0 percent, and imports were up \$13.0 billion, or 5.9 percent.