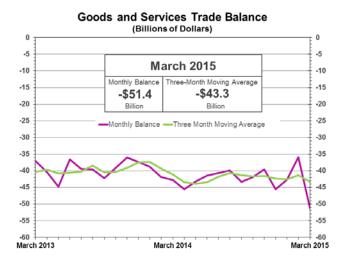

### <u>Goods and Services Three-Month Moving Averages</u> (Exhibit 2)

The average goods and services deficit increased \$1.9 billion to \$43.3 billion for the three months ending in March.

- Average exports of goods and services decreased \$2.4 billion to \$187.8 billion in March.
- Average imports of goods and services decreased \$0.5 billion to \$231.1 billion in March.

Year-over-year, the average goods and services deficit increased \$2.1 billion from the three months ending in March 2014.

- Average exports of goods and services decreased \$3.9 billion from March 2014.
- Average imports of goods and services decreased \$1.8 billion from March 2014.