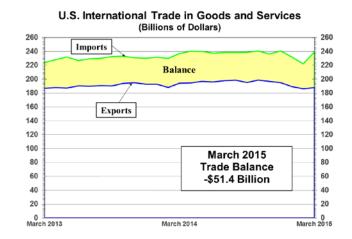

# U.S. INTERNATIONAL TRADE IN GOODS AND SERVICES March 2015

The U.S. Census Bureau and the U.S. Bureau of Economic Analysis, through the Department of Commerce, announced today that the goods and services deficit was **\$51.4 billion** in March, up **\$15.5 billion** from **\$35.9 billion** in February, revised. March exports were **\$187.8 billion**, **\$1.6 billion** more than February exports. March imports were **\$239.2 billion**, **\$17.1 billion** more than February imports.

The March increase in the goods and services deficit reflected an increase in the goods deficit of \$14.9 billion to \$70.6 billion and a decrease in the services surplus of \$0.6 billion to \$19.2 billion.