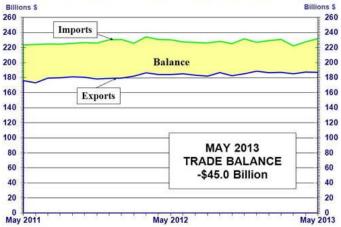

# U.S. INTERNATIONAL TRADE IN GOODS AND SERVICES May 2013

#### **Goods and Services**

The U.S. Census Bureau and the U.S. Bureau of Economic Analysis, through the Department of Commerce, announced today that total May exports of \$187.1 billion and imports of \$232.1 billion resulted in a goods and services deficit of \$45.0 billion, up from \$40.1 billion in April, revised. May exports were \$0.5 billion less than April exports of \$187.6 billion. May imports were \$4.4 billion more than April imports of \$227.7 billion.

In May, the goods deficit increased \$5.0 billion from April to \$63.4 billion, and the services surplus increased \$0.2 billion from April to \$18.4 billion. Exports of goods decreased \$0.9 billion to \$130.3 billion, and imports of goods increased \$4.2 billion to \$193.7 billion. Exports of services increased \$0.4 billion to \$56.8 billion, and imports of services increased \$0.2 billion to \$38.4 billion.

The goods and services deficit decreased \$1.2 billion from May 2012 to May 2013. Exports were up \$2.8 billion, or 1.5 percent, and imports were up \$1.6 billion, or 0.7 percent.