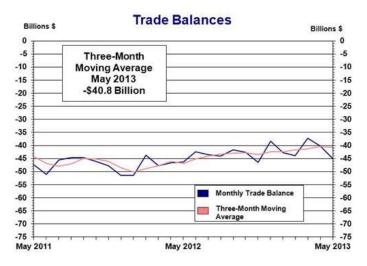

#### **Goods and Services Moving Average**

For the three months ending in May, exports of goods and services averaged \$186.6 billion, while imports of goods and services averaged \$227.4 billion, resulting in an average trade deficit of \$40.8 billion. For the three months ending in April, the average trade deficit was \$40.4 billion, reflecting average exports of \$186.6 billion and average imports of \$227.0 billion.

#### NOTES:

<sup>\*</sup> The three-month moving averages shown in this exhibit are computed by summing the subject month and the two prior months, dividing by three, and showing the average at the end month of the period. A moving average is useful in smoothing the volatile trade data so that trends can better be discerned.