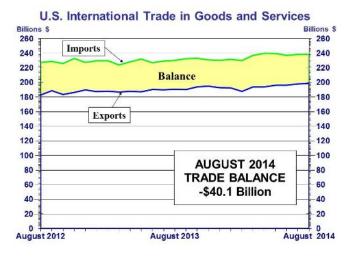

### U.S. INTERNATIONAL TRADE IN GOODS AND SERVICES August 2014

#### **Goods and Services**

The U.S. Census Bureau and the U.S. Bureau of Economic Analysis, through the Department of Commerce, announced today that total August exports of **\$198.5 billion** and imports of **\$238.6 billion** resulted in a goods and services deficit of **\$40.1 billion**, down from \$40.3 billion in July, revised. August exports were \$0.4 billion more than July exports of \$198.0 billion. August imports were \$0.2 billion more than July imports of \$238.3 billion.

In August, the goods deficit increased \$0.1 billion from July to \$59.9 billion, and the services surplus increased \$0.3 billion from July to \$19.8 billion. Exports of goods increased \$0.1 billion to \$138.8 billion, and imports of goods increased \$0.1 billion to \$198.7 billion. Exports of services increased \$0.4 billion to \$59.6 billion, and imports of services increased \$0.1 billion to \$39.9 billion.

The goods and services deficit increased \$0.6 billion from August 2013 to August 2014. Exports were up \$7.9 billion, or 4.1 percent, and imports were up \$8.4 billion, or 3.7 percent.

### Exhibit 1. U.S. International Trade in Goods and Services

In millions of dollars. Details may not equal totals due to seasonal adjustment and rounding. (R) - Revised.

|                                                                                                                                        |                                                                                                  | Balance                                                                                          |                                                                                         |                                                                                                   | Exports                                                                                           | gaetinent and                                                                           |                                                                                                   | Imports                                                                                           |                                                                                         |
|----------------------------------------------------------------------------------------------------------------------------------------|--------------------------------------------------------------------------------------------------|--------------------------------------------------------------------------------------------------|-----------------------------------------------------------------------------------------|---------------------------------------------------------------------------------------------------|---------------------------------------------------------------------------------------------------|-----------------------------------------------------------------------------------------|---------------------------------------------------------------------------------------------------|---------------------------------------------------------------------------------------------------|-----------------------------------------------------------------------------------------|
| Period                                                                                                                                 |                                                                                                  |                                                                                                  |                                                                                         |                                                                                                   |                                                                                                   |                                                                                         |                                                                                                   | •                                                                                                 |                                                                                         |
|                                                                                                                                        | Total                                                                                            | Goods (1)                                                                                        | Services                                                                                | Total                                                                                             | Goods (1)                                                                                         | Services                                                                                | Total                                                                                             | Goods (1)                                                                                         | Services                                                                                |
| 2012                                                                                                                                   |                                                                                                  |                                                                                                  |                                                                                         |                                                                                                   |                                                                                                   |                                                                                         |                                                                                                   |                                                                                                   |                                                                                         |
| Jan Dec.<br>Jan Aug.                                                                                                                   | -537,605<br>-370,859                                                                             | -742,095<br>-503,027                                                                             | 204,490<br>132,168                                                                      | 2,216,540<br>1,468,281                                                                            | 1,561,689<br>1,037,715                                                                            | 654,850<br>430,566                                                                      | 2,754,145<br>1,839,141                                                                            | 2,303,785<br>1,540,743                                                                            | 450,360<br>298,398                                                                      |
| January<br>February<br>March<br>April<br>May<br>June<br>July<br>August                                                                 | -51,266<br>-43,338<br>-49,850<br>-47,773<br>-47,184<br>-43,078<br>-43,834<br>-44,536             | -66,927<br>-59,838<br>-66,673<br>-64,375<br>-63,928<br>-59,936<br>-59,939<br>-61,411             | 15,661<br>16,499<br>16,824<br>16,601<br>16,744<br>16,858<br>16,105<br>16,875            | 179,606<br>181,720<br>186,257<br>184,543<br>184,306<br>185,330<br>183,673<br>182,845              | 127,140<br>128,281<br>132,195<br>130,545<br>130,100<br>131,119<br>130,026<br>128,309              | 52,466<br>53,439<br>54,063<br>53,998<br>54,206<br>54,211<br>53,647<br>54,536            | 230,873<br>225,058<br>236,107<br>232,317<br>231,490<br>228,408<br>227,507<br>227,380              | 194,068<br>188,119<br>198,868<br>194,920<br>194,028<br>191,055<br>189,965<br>189,720              | 36,805<br>36,940<br>37,239<br>37,397<br>37,462<br>37,353<br>37,542<br>37,561            |
| September<br>October<br>November<br>December<br>2013                                                                                   | -40,150<br>-42,358<br>-46,604<br>-37,634                                                         | -57,593<br>-60,163<br>-64,888<br>-56,424                                                         | 17,442<br>17,805<br>18,283<br>18,791                                                    | 188,696<br>183,512<br>186,286<br>189,765                                                          | 133,663<br>127,682<br>129,697<br>132,932                                                          | 55,033<br>55,830<br>56,589<br>56,833                                                    | 228,846<br>225,870<br>232,891<br>227,399                                                          | 191,256<br>187,845<br>194,585<br>189,357                                                          | 37,591<br>38,025<br>38,306<br>38,042                                                    |
| Jan Dec.                                                                                                                               | -476,392                                                                                         | -701,669                                                                                         | 225,276                                                                                 | 2,280,194                                                                                         | 1,592,784                                                                                         | 687,410                                                                                 | 2,756,586                                                                                         | 2,294,453                                                                                         | 462,134                                                                                 |
| Jan Aug.                                                                                                                               | -321,682                                                                                         | -471,191                                                                                         | 149,509                                                                                 | 1,508,253                                                                                         | 1,053,252                                                                                         | 455,002                                                                                 | 1,829,936                                                                                         | 1,524,443                                                                                         | 305,493                                                                                 |
| January<br>February<br>March<br>April<br>May<br>June<br>July<br>August                                                                 | -42,205<br>-41,770<br>-36,973<br>-40,417<br>-44,831<br>-36,552<br>-39,419<br>-39,515             | -61,192<br>-60,688<br>-55,680<br>-58,758<br>-63,352<br>-54,973<br>-58,021<br>-58,527             | 18,987<br>18,917<br>18,707<br>18,342<br>18,521<br>18,421<br>18,603<br>19,012            | 187,478<br>188,030<br>186,903<br>187,763<br>187,206<br>190,366<br>189,902<br>190,606              | 130,653<br>131,420<br>130,532<br>131,326<br>130,319<br>133,343<br>132,830<br>132,829              | 56,825<br>56,610<br>56,371<br>56,437<br>56,887<br>57,023<br>57,072<br>57,777            | 229,683<br>229,800<br>223,876<br>228,180<br>232,037<br>226,918<br>229,321<br>230,121              | 191,846<br>192,107<br>186,211<br>190,084<br>193,671<br>188,316<br>190,851<br>191,356              | 37,838<br>37,693<br>37,665<br>38,096<br>38,366<br>38,602<br>38,470<br>38,765            |
| September<br>October<br>November<br>December                                                                                           | -42,263<br>-39,083<br>-35,972<br>-37,393                                                         | -61,387<br>-57,742<br>-54,765<br>-56,583                                                         | 19,125<br>18,659<br>18,793<br>19,189                                                    | 190,249<br>193,971<br>194,922<br>192,799                                                          | 132,430<br>136,141<br>136,752<br>134,210                                                          | 57,819<br>57,829<br>58,170<br>58,590                                                    | 232,512<br>233,053<br>230,894<br>230,193                                                          | 193,817<br>193,884<br>191,517<br>190,792                                                          | 38,695<br>39,170<br>39,377<br>39,400                                                    |
| 2014                                                                                                                                   |                                                                                                  |                                                                                                  |                                                                                         |                                                                                                   |                                                                                                   |                                                                                         |                                                                                                   |                                                                                                   |                                                                                         |
| Jan Aug.<br>January<br>February<br>March<br>April<br>May<br>June<br>July (R)<br>August<br>September<br>October<br>November<br>December | -335,217<br>-39,181<br>-42,230<br>-43,124<br>-45,977<br>-43,465<br>-40,810<br>-40,321<br>-40,109 | -491,192<br>-59,469<br>-60,311<br>-62,558<br>-65,671<br>-63,083<br>-60,411<br>-59,881<br>-59,888 | 155,975<br>20,288<br>18,081<br>19,434<br>19,693<br>19,619<br>19,601<br>19,480<br>19,779 | 1,556,927<br>192,475<br>187,773<br>193,940<br>193,881<br>196,173<br>196,203<br>198,025<br>198,459 | 1,085,914<br>133,561<br>130,367<br>135,608<br>135,024<br>136,963<br>136,823<br>138,756<br>138,812 | 471,013<br>58,914<br>57,405<br>58,332<br>58,857<br>59,210<br>59,380<br>59,269<br>59,646 | 1,892,144<br>231,655<br>230,003<br>237,064<br>239,858<br>239,637<br>237,013<br>238,346<br>238,568 | 1,577,106<br>193,029<br>190,679<br>198,166<br>200,694<br>200,046<br>197,234<br>198,557<br>198,700 | 315,038<br>38,626<br>39,324<br>38,898<br>39,164<br>39,591<br>39,779<br>39,789<br>39,867 |
| July data as pul                                                                                                                       | blished last mo<br>-40,546                                                                       | onth:<br>-60,191                                                                                 | 19,645                                                                                  | 198,023                                                                                           | 138,574                                                                                           | 59,448                                                                                  | 238,568                                                                                           | 198,765                                                                                           | 39,803                                                                                  |