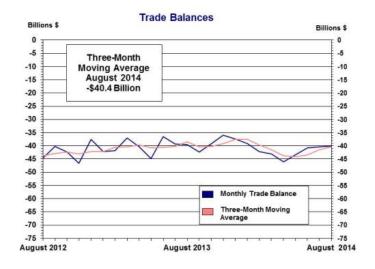

#### **Goods and Services Moving Average**

For the three months ending in August, exports of goods and services averaged \$197.6 billion, while imports of goods and services averaged \$238.0 billion, resulting in an average trade deficit of \$40.4 billion. For the three months ending in July, the average trade deficit was \$41.5 billion, reflecting average exports of \$196.8 billion and average imports of \$238.3 billion.

### Exhibit 2. U.S. International Trade in Goods and Services Three-Month Moving Averages

In millions of dollars. Details may not equal totals due to seasonal adjustment and rounding. (R) - Revised.

| Month of                                                                                                                       |                                                                                                                                  | Balance                                                                                                                          |                                                                                                                      |                                                                                                                                  | Exports                                                                                                                          | <u>, , , , , , , , , , , , , , , , , , , </u>                                                                        |                                                                                                                                  | Imports                                                                                                                          |                                                                                                                      |
|--------------------------------------------------------------------------------------------------------------------------------|----------------------------------------------------------------------------------------------------------------------------------|----------------------------------------------------------------------------------------------------------------------------------|----------------------------------------------------------------------------------------------------------------------|----------------------------------------------------------------------------------------------------------------------------------|----------------------------------------------------------------------------------------------------------------------------------|----------------------------------------------------------------------------------------------------------------------|----------------------------------------------------------------------------------------------------------------------------------|----------------------------------------------------------------------------------------------------------------------------------|----------------------------------------------------------------------------------------------------------------------|
| Moving<br>Average                                                                                                              | Total                                                                                                                            | Goods (1)                                                                                                                        | Services                                                                                                             | Total                                                                                                                            | Goods (1)                                                                                                                        | Services                                                                                                             | Total                                                                                                                            | Goods (1)                                                                                                                        | Services                                                                                                             |
| 2012                                                                                                                           |                                                                                                                                  |                                                                                                                                  |                                                                                                                      |                                                                                                                                  |                                                                                                                                  |                                                                                                                      |                                                                                                                                  |                                                                                                                                  |                                                                                                                      |
| January<br>February<br>March<br>April<br>May<br>June<br>July<br>August<br>September<br>October                                 | -49,257<br>-48,021<br>-48,151<br>-46,987<br>-48,269<br>-46,012<br>-44,699<br>-43,816<br>-42,840<br>-42,348                       | -65,036<br>-64,018<br>-64,480<br>-63,629<br>-64,992<br>-62,746<br>-61,268<br>-60,429<br>-59,648<br>-59,722                       | 15,779<br>15,997<br>16,328<br>16,642<br>16,723<br>16,734<br>16,569<br>16,613<br>16,808<br>17,374                     | 179,903<br>180,613<br>182,528<br>184,174<br>185,036<br>184,726<br>184,436<br>183,949<br>185,071<br>185,018                       | 127,359<br>127,828<br>129,205<br>130,340<br>130,947<br>130,588<br>130,415<br>129,818<br>130,666<br>129,885                       | 52,543<br>52,785<br>53,323<br>54,089<br>54,138<br>54,021<br>54,131<br>54,405<br>55,133                               | 229,159<br>228,635<br>230,679<br>231,161<br>233,305<br>230,738<br>229,135<br>227,765<br>227,911<br>227,365                       | 192,395<br>191,847<br>193,685<br>193,969<br>195,939<br>193,334<br>191,683<br>190,247<br>190,314<br>189,607                       | 36,764<br>36,788<br>36,994<br>37,192<br>37,366<br>37,404<br>37,452<br>37,519<br>37,598<br>37,759                     |
| November<br>December                                                                                                           | -43,038<br>-42,199                                                                                                               | -60,881<br>-60,492                                                                                                               | 17,844<br>18,293                                                                                                     | 186,165<br>186,521                                                                                                               | 130,347<br>130,104                                                                                                               | 55,817<br>56,417                                                                                                     | 229,202<br>228,720                                                                                                               | 191,228<br>190,595                                                                                                               | 37,974<br>38,124                                                                                                     |
| 2013<br>January<br>February<br>March<br>April<br>May<br>June<br>July<br>August<br>September<br>October<br>November<br>December | -42,148<br>-40,537<br>-40,316<br>-39,720<br>-40,740<br>-40,600<br>-40,267<br>-38,495<br>-40,399<br>-40,287<br>-39,106<br>-37,483 | -60,835<br>-59,435<br>-59,187<br>-58,375<br>-59,263<br>-59,028<br>-58,782<br>-57,174<br>-59,312<br>-59,219<br>-57,965<br>-56,363 | 18,687<br>18,898<br>18,870<br>18,655<br>18,523<br>18,428<br>18,515<br>18,679<br>18,913<br>18,932<br>18,859<br>18,859 | 187,843<br>188,424<br>187,470<br>187,565<br>187,291<br>188,445<br>189,158<br>190,291<br>190,252<br>191,608<br>193,047<br>193,897 | 131,094<br>131,668<br>130,868<br>131,092<br>130,725<br>131,663<br>132,164<br>133,001<br>132,696<br>133,800<br>135,108<br>135,701 | 56,749<br>56,756<br>56,602<br>56,473<br>56,565<br>56,782<br>57,290<br>57,556<br>57,808<br>57,808<br>57,940<br>58,196 | 229,991<br>228,961<br>227,787<br>227,285<br>228,031<br>229,045<br>229,425<br>228,786<br>230,651<br>231,895<br>232,153<br>231,380 | 191,929<br>191,103<br>190,055<br>189,468<br>189,989<br>190,690<br>190,946<br>190,174<br>192,008<br>193,019<br>193,073<br>192,064 | 38,062<br>37,857<br>37,732<br>37,818<br>38,042<br>38,354<br>38,479<br>38,612<br>38,643<br>38,876<br>39,080<br>39,316 |
| 2014                                                                                                                           |                                                                                                                                  |                                                                                                                                  |                                                                                                                      |                                                                                                                                  |                                                                                                                                  |                                                                                                                      |                                                                                                                                  |                                                                                                                                  |                                                                                                                      |
| January<br>February<br>March<br>April<br>May<br>June<br>July (R)                                                               | -37,515<br>-39,601<br>-41,512<br>-43,777<br>-44,189<br>-43,417<br>-41,532                                                        | -56,939<br>-58,788<br>-60,779<br>-62,847<br>-63,771<br>-63,055<br>-61,098                                                        | 19,424<br>19,186<br>19,268<br>19,070<br>19,582<br>19,638<br>19,567                                                   | 193,399<br>191,016<br>191,396<br>191,865<br>194,664<br>195,419<br>196,800                                                        | 134,841<br>132,713<br>133,179<br>133,666<br>135,865<br>136,270<br>137,514                                                        | 58,558<br>58,303<br>58,217<br>58,198<br>58,800<br>59,149<br>59,286                                                   | 230,914<br>230,617<br>232,907<br>235,642<br>238,853<br>238,836<br>238,332                                                        | 191,780<br>191,500<br>193,958<br>196,513<br>199,636<br>199,325<br>198,612                                                        | 39,134<br>39,117<br>38,949<br>39,129<br>39,218<br>39,511<br>39,720                                                   |
| August<br>September<br>October<br>November<br>December                                                                         | -40,413                                                                                                                          | -60,033                                                                                                                          | 19,620                                                                                                               | 197,562                                                                                                                          | 138,131                                                                                                                          | 59,432                                                                                                               | 237,976                                                                                                                          | 198,164                                                                                                                          | 39,812                                                                                                               |