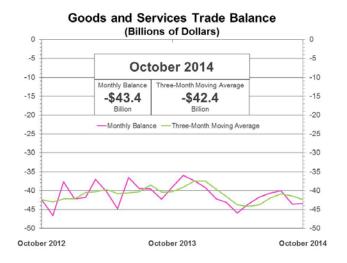

#### <u>Goods and Services Three-Month Moving Averages</u> (Exhibit 2)

The average goods and services deficit increased \$0.9 billion to \$42.4 billion for the three months ending in October.

- Average exports of goods and services decreased \$0.2 billion to \$197.2 billion in October.
- Average imports of goods and services increased \$0.7 billion to \$239.5 billion in October.

Year-over-year, the average goods and services deficit increased \$2.1 billion from the three months ending in October 2013.

- Average exports of goods and services increased \$5.6 billion from October 2013.
- Average imports of goods and services increased \$7.6 billion from October 2013.

#### **NOTES**

<sup>\*</sup> The three-month moving averages shown in this exhibit are computed by summing the subject month and the two prior months, dividing by three, and showing the average at the end month of the period. A moving average is useful in smoothing the volatile trade data so that trends can better be discerned.