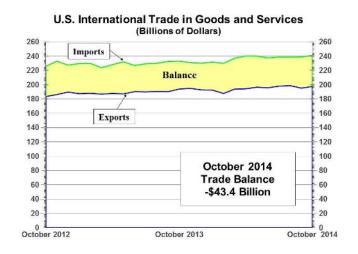

## U.S. INTERNATIONAL TRADE IN GOODS AND SERVICES October 2014

The U.S. Census Bureau and the U.S. Bureau of Economic Analysis, through the Department of Commerce, announced today that the goods and services deficit was \$43.4 billion in October, down \$0.2 billion from \$43.6 billion in September, revised. October exports were \$197.5 billion, \$2.3 billion more than September exports. October imports were \$241.0 billion, \$2.1 billion more than September imports.

The October decrease in the goods and services deficit reflected a decrease in the goods deficit of less than \$0.1 billion to \$62.7 billion and an increase in the services surplus of \$0.1 billion to \$19.2 billion.

Year-to-date, the goods and services deficit increased \$20.5 billion, or 5.1 percent, from the same period in 2013. Exports increased \$57.8 billion or 3.1 percent. Imports increased \$78.3 billion or 3.4 percent.