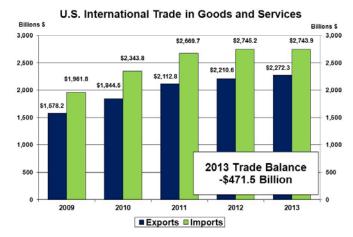

#### **Goods and Services**

For 2013, exports of \$2,272.3 billion and imports of \$2,743.9 billion resulted in a goods and services deficit of \$471.5 billion, \$63.1 billion less than the 2012 deficit of \$534.7 billion. For goods, exports were \$1,590.4 billion and imports were \$2,293.5 billion, resulting in a goods deficit of \$703.2 billion, \$38.3 billion less than the 2012 deficit of \$741.5 billion. For services, exports were \$682.0 billion and imports were \$450.3 billion, resulting in a services surplus of \$231.6 billion, \$24.8 billion more than the 2012 surplus of \$206.8 billion.

As a percentage of U.S. gross domestic product, the goods and services deficit was 2.8 percent in 2013, down from 3.3 percent in 2012.