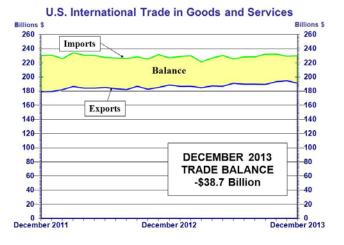

#### **Goods and Services**

The U.S. Census Bureau and the U.S. Bureau of Economic Analysis, through the Department of Commerce, announced today that total December exports of **\$191.3 billion** and imports of **\$230.0 billion** resulted in a goods and services deficit of **\$38.7 billion**, up from \$34.6 billion in November, revised. December exports were \$3.5 billion less than November exports of \$194.8 billion. December imports were \$0.6 billion more than November imports of \$229.4 billion.

In December, the goods deficit increased \$4.6 billion from November to \$58.8 billion, and the services surplus increased \$0.4 billion from November to \$20.1 billion. Exports of goods decreased \$4.3 billion to \$132.8 billion, and imports of goods increased \$0.3 billion to \$191.6 billion. Exports of services increased \$0.8 billion to \$58.5 billion, and imports of services increased \$0.3 billion to \$38.4 billion.

The goods and services deficit increased \$0.4 billion from December 2012 to December 2013. Exports were up \$2.6 billion, or 1.4 percent, and imports were up \$3.0 billion, or 1.3 percent.