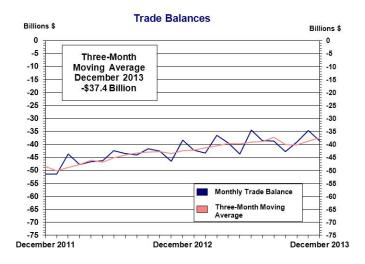

#### Goods and Services Moving Average

For the three months ending in December, exports of goods and services averaged \$193.1 billion, while imports of goods and services averaged \$230.6 billion, resulting in an average trade deficit of \$37.4 billion. For the three months ending in November, the average trade deficit was \$38.8 billion, reflecting average exports of \$192.5 billion and average imports of \$231.3 billion.