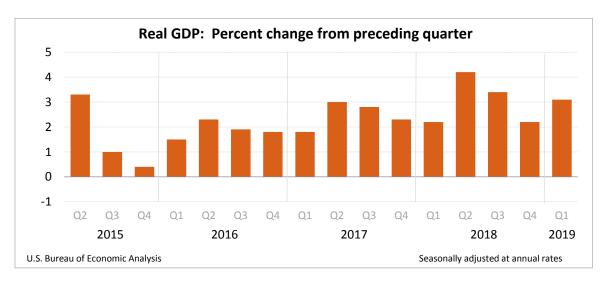

# Gross Domestic Product, First Quarter 2019 (Second Estimate) Corporate Profits, First Quarter 2019 (Preliminary Estimate)

**Real gross domestic product** (GDP) increased at an annual rate of 3.1 percent in the first quarter of 2019 (table 1), according to the "second" estimate released by the Bureau of Economic Analysis. In the fourth quarter, real GDP increased 2.2 percent.

The GDP estimate released today is based on more complete source data than were available for the "advance" estimate issued last month. In the advance estimate, the increase in real GDP in the first quarter was 3.2 percent. Today's estimate reflects downward revisions to nonresidential fixed investment and private inventory investment and upward revisions to exports and personal consumption expenditures (PCE). Imports, which are a subtraction in the calculation of GDP, were revised up; the general picture of economic growth remains the same (see "Updates to GDP" on page 2).

The increase in real GDP in the first quarter reflected positive contributions from PCE, private inventory investment, exports, state and local government spending, and nonresidential fixed investment that were partly offset by a negative contribution from residential fixed investment. Imports, which are a subtraction in the calculation of GDP, decreased (table 2).

The acceleration in real GDP in the first quarter reflected an upturn in state and local government spending, accelerations in private inventory investment and in exports, and a smaller decrease in residential investment. These movements were partly offset by decelerations in PCE and nonresidential fixed investment, and a downturn in federal government spending. Imports turned down.