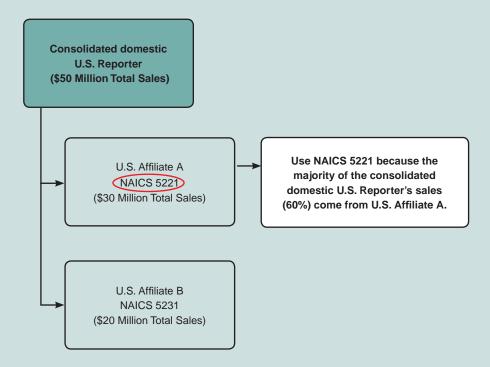

Consolidated domestic U.S. Reporter means the fully consolidated domestic U.S. enterprise consisting of (i) the U.S. corporation whose voting securities are not owned more than 50 percent by another U.S. corporation, and, proceeding down each ownership chain from that U.S. corporation, (ii) any U.S. corporation whose voting securities are more than 50 percent owned by the U.S. corporation above it. The fully consolidated domestic U.S. enterprise excludes foreign branches and other foreign affiliates.

#### **EXAMPLE FOR DETERMINING PRIMARY SALES ACTIVITY (NAICS CODE)**

Report the NAICS code that best describes the primary sales activity of the consolidated domestic U.S. Reporter. For example, if 60 percent of the consolidated domestic U.S. Reporter's sales are generated by Affiliate A, a depository and credit intermediation firm (NAICS 5221), and 40 percent of the consolidated domestic U.S. Reporter's sales are generated by Affiliate B, a securities brokerage (NAICS 5231), then you should report your NAICS as 5221.