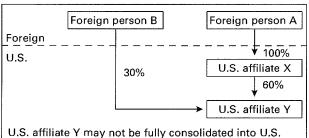

tstanding voting interest, except that:
  - 1. A separate BE-15 report must be filed by a U.S. affiliate that is more than 50 percent owned by another U.S. affiliate if the first U.S. affiliate is not normally fully consolidated because control is temporary and provided that written permission has been requested from and granted by BEA. In accordance with FASB 94, consolidation of majority-owned subsidiaries is required even if their operations are not homogeneous with those of the U.S. affiliate that owns them.
  - 2. A U.S. affiliate in which a direct ownership interest and an indirect ownership interest are held by different foreign persons should not be fully consolidated into another U.S. affiliate, but must complete and file its own Form BE-15(LF) or BE-15(SF). (See diagram below.)



U.S. affiliate Y may not be fully consolidated into U.S. affiliate X because of the 30 percent direct ownership by foreign person B.

The indirect ownership interest, even if more than 50 percent, should be reflected on the balance sheet and income statement of the owning U.S. affiliate's Form BE-15(LF) or BE-15(SF) on an equity basis. (If the same foreign person holds both the direct and indirect lines of ownership, the affiliate may be fully consolidated and the minority interest must be eliminated. Contact BEA for guidance on how the minority interest should be reported on Form BE-15(LF) or BE-15(SF).)

- Special instructions apply to consolidation of U.S. affiliates that are Bank Holding Companies. See IV.B.
- 4. Foreign subsidiaries, branches, or other foreign operations or equity i