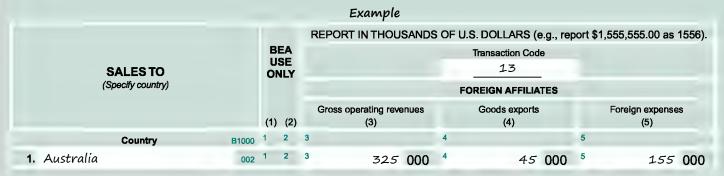

For each service type checked "yes" in Column 4, you are required to report sales for the reporting period identified in question 1 by individual country on Schedule A and/or C (pages 9 and 13) as indicated in Column 5. For each service type checked "no," you are encouraged to voluntarily report more detailed information on Schedule A and/or C (pages 9 and 13).

NOTE: Reporting status is based on annual sales (actual or expected), but amounts reported on the schedules are only for the reporting period entered in question 1. Definitions of the types of services covered in Table 2 can be found in Part IV, pages 19–23 of the General Instructions.